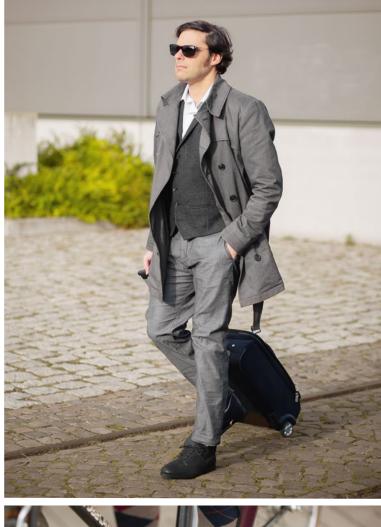

## CITYDRIVE

Elegance for every occasion.

The CITYDRIVE orthosis shoe is not just new, but also different. It is the result of years of experience, which we gained during the construction of custom-made orthoses. The requirements and demands for an elegant orthosis shoe of people wearing orthoses were the main focus.

A unisex shoe that not only differs from conventional orthosis shoes in its extraordinary design features, but also in its sophisticated style. Elegance for every occasion with CITYDRIVE – the original with the boomerang.

### **CITYDRIVE**

Handmade with compelling details.