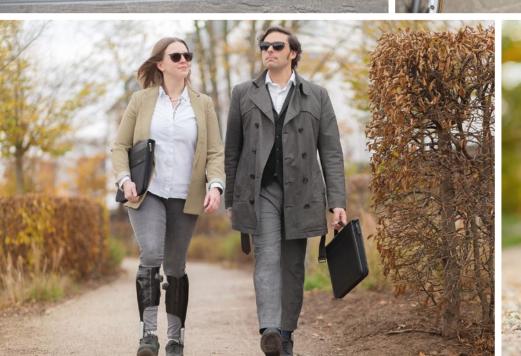

## CITYDRIVE

Elegance for every occasion.

The CITYDRIVE orthosis shoe is not just new, but also different. It is the result of years of experience, which we gained during the construction of custom-made orthoses. The requirements and demands for an elegant orthosis shoe of people wearing orthoses were the main focus.

A unisex shoe that not only differs from conventional orthosis shoes in its extraordinary design features, but also in its sophisticated style. Elegance for every occasion with CITYDRIVE – the original with the boomerang.