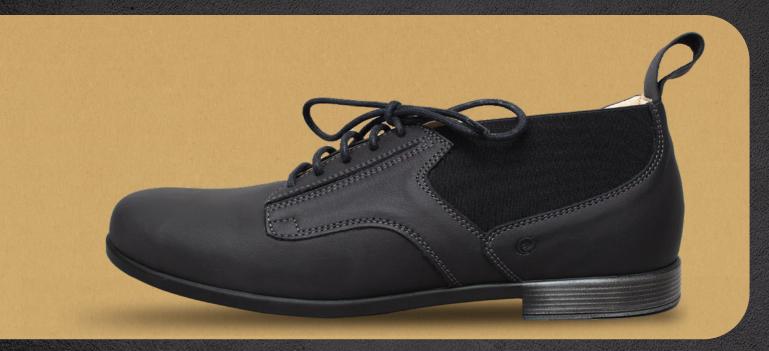

# CITYDRIVE

Orthosis shoe. Different.

## CITYDRIVE

Elegance for every occasion.

The CITYDRIVE orthosis shoe is not just new, but also different. It is the result of years of experience, which we gained during the construction of custom-made orthoses. The requirements and demands for an elegant orthosis shoe of people wearing orthoses were the main focus.

A unisex shoe that not only differs from conventional orthosis shoes in its extraordinary design features, but also in its sophisticated style. Elegance for every occasion with CITYDRIVE – the original with the boomerang.

### **CITYDRIVE**

Handmade with compelling details.