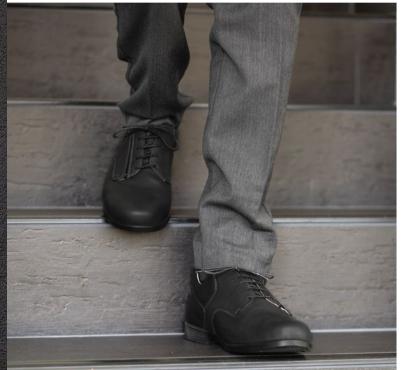

# CITYDRIVE

Orthosis shoe. Different.

## CITYDRIVE

Elegance for every occasion.

The CITYDRIVE orthosis shoe is not just new, but also different. It is the result of years of experience, which we gained during the construction of custom-made orthoses. The requirements and demands for an elegant orthosis shoe of people wearing orthoses were the main focus.

A unisex shoe that not only differs from conventional orthosis shoes in its extraordinary design features, but also in its sophisticated style. Elegance for every occasion with CITYDRIVE – the original with the boomerang.