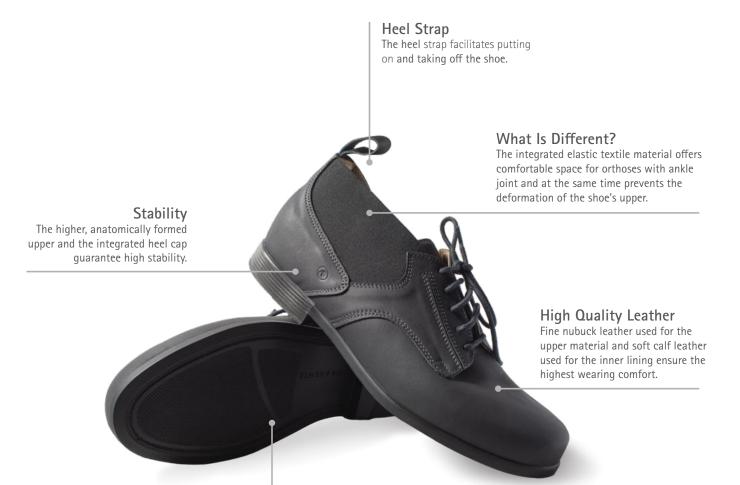

### **CITYDRIVE**

Handmade with compelling details.

#### Light Outsole

The outsole is made of polyurethane (PU), extremely light and durable at the same time. It provides a slip-resistant tread as well.

#### 2 Insoles

The two insoles (5mm each) are removable and serve as volume compensation.