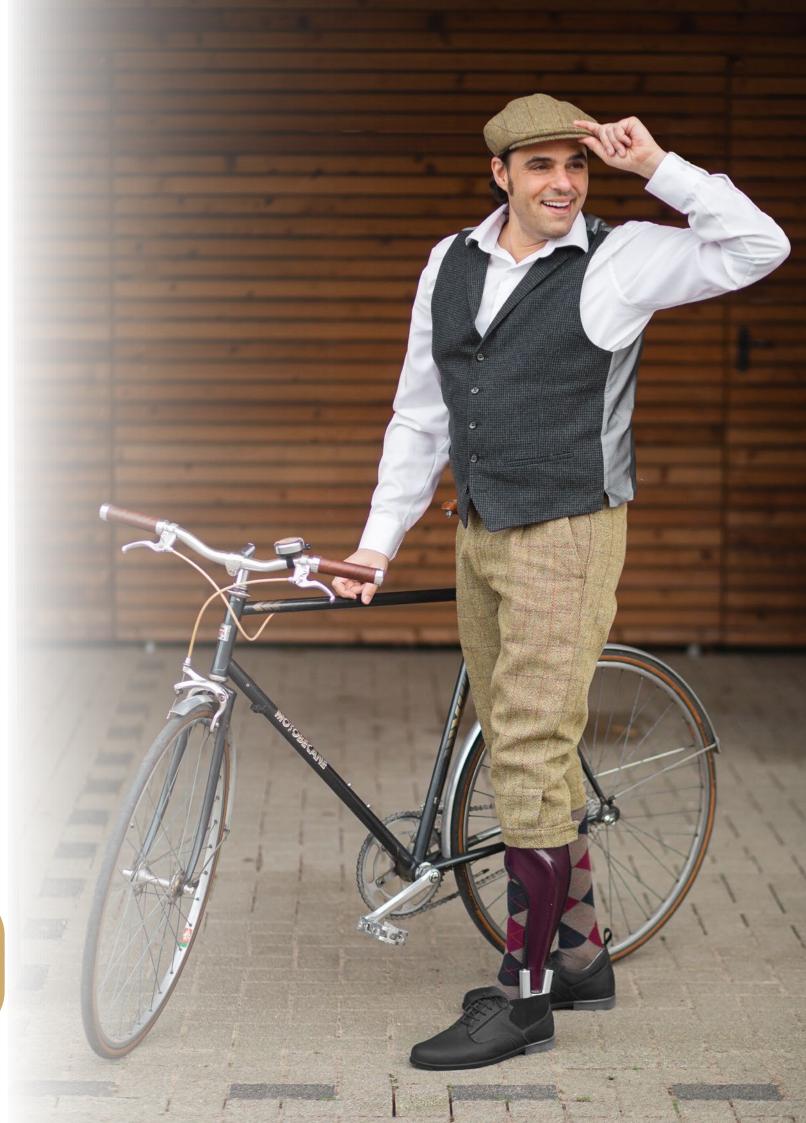

## CITYDRIVE

Elegance for every occasion.

The CITYDRIVE orthosis shoe is not just new, but also different. It is the result of years of experience, which we gained during the construction of custom-made orthoses. The requirements and demands for an elegant orthosis shoe of people wearing orthoses were the main focus.

A unisex shoe that not only differs from conventional orthosis shoes in its extraordinary design features, but also in its sophisticated style. Elegance for every occasion with CITYDRIVE – the original with the boomerang.