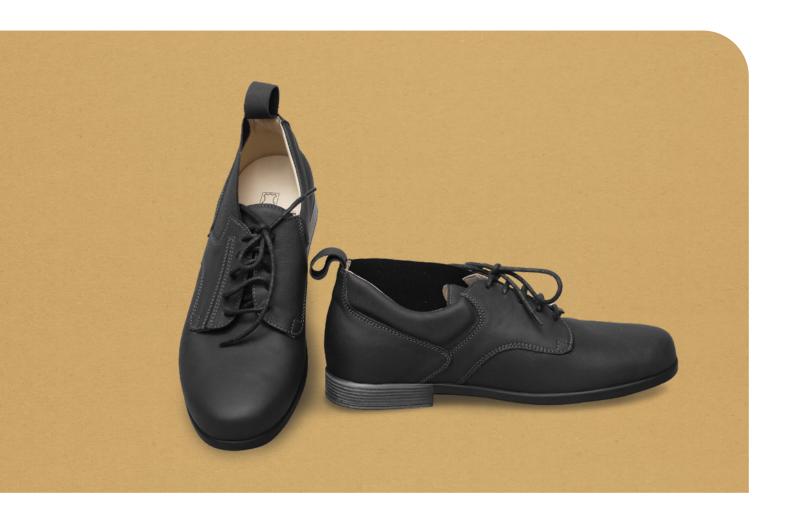

### **CITYDRIVE**

Handmade with compelling details.

#### Light Outsole

The outsole is made of polyurethane (PU), extremely light and durable at the same time. It provides a slip-resistant tread as well.

#### 2 Insoles

The two insoles (5mm each) are removable and serve as volume compensation.