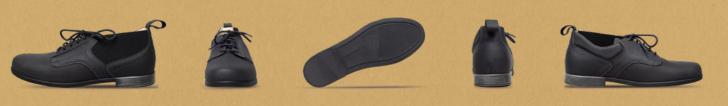

osis shoe is not just new, but also different. It is the result of years of experience, which we gained during the construction of custom-made orthoses. The requirements and demands for an elegant orthosis shoe of people wearing orthoses were the main focus.



A unisex shoe that not only differs from conventional orthosis shoes in its extraordinary design features, but also in its sophisticated style. Elegance for every occasion with CITYDRIVE – the original with the boomerang.













### **CITYDRIVE**

Handmade with compelling details.



#### Light Outsole

The outsole is made of polyurethane (PU), extremely light and durable at the same time. It provides a slip-resistant tread as well.

#### 2 Insoles

The two insoles (5mm each) are removable and serve as volume compensation.













### Order Information

| Art. No.  | Insole Length |
|-----------|---------------|
| 0S4110-36 | 235mm         |
| 0S4110-37 | 244mm         |
| 0S4110-38 | 249mm         |
| 0S4110-39 | 255mm         |
| 0S4110-40 | 262mm         |
| 0S4110-41 | 270mm         |
| 0S4110-42 | 277mm         |

| Art. No.  | Insole Length |
|-----------|---------------|
| OS4110-43 | 281mm         |
| OS4110-44 | 289mm         |
| OS4110-45 | 295mm         |
| OS4110-46 | 300mm         |
| OS4110-47 | 307mm         |
| OS4110-48 | 314mm         |

| Shoe Measu    | rements | Use                   |
|---------------|---------|-----------------------|
| Pitch*        | 10mm    | h-Cast                |
| Heel Height** | 25mm    | Orthosis Configurator |

- $^{\star}$  The height of the pitch correspo