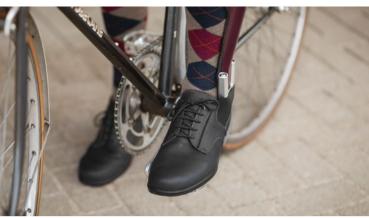

A unisex shoe that not only differs from conventional orthosis shoes in its extraordinary design features, but also in its sophisticated style. Elegance for every occasion with CITYDRIVE – the original with the boomerang.

### **CITYDRIVE**

Handmade with compelling details.