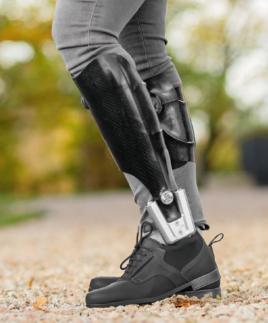

## CITYDRIVE

Elegance for every occasion.

The CITYDRIVE orthosis shoe is not just new, but also different. It is the result of years of experience, which we gained during the construction of custom-made orthoses. The requirements and demands for an elegant orthosis shoe of people wearing orthoses were the main focus.

A unisex shoe that not only differs from conventional orthosis shoes in its extraordinary design features, but also in its sophisticated style. Elegance for every occasion with CITYDRIVE – the original with the boomerang.