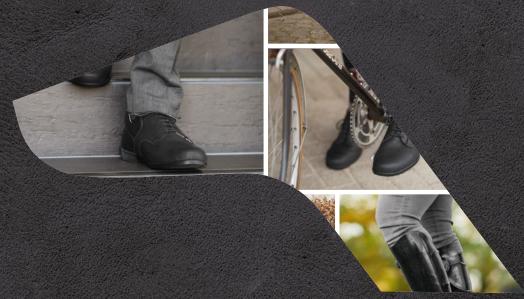

A unisex shoe that not only differs from conventional orthosis shoes in its extraordinary design features, but also in its sophisticated style. Elegance for every occasion with CITYDRIVE – the original with the boomerang.