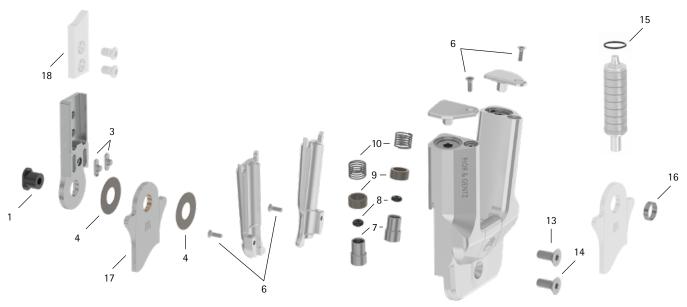

| Item   | 16mm               | Description                                                        | Potential Problem                                                                           | Measure                                                                                                                                                                            | Recommended<br>Inspection,<br>Potential<br>Replacement* | Latest<br>Replacement<br>after |
|--------|--------------------|--------------------------------------------------------------------|---------------------------------------------------------------------------------------------|------------------------------------------------------------------------------------------------------------------------------------------------------------------------------------|---------------------------------------------------------|--------------------------------|
| Syste  | m Joint            |                                                                    |                                                                                             |                                                                                                                                                                                    |                                                         |                                |
| 1      | SB9669-L0760       | bearing nut                                                        | wear                                                                                        | replacing                                                                                                                                                                          | every 6 months                                          | 36 months                      |
| 3      | SF0393-02          | feather key with pin                                               | breakage                                                                                    | replacing                                                                                                                                                                          | every 6 months                                          | 36 months                      |
| 4      | GS2210-040         | sliding washer, Ø = 22mm                                           | wear                                                                                        | replacing                                                                                                                                                                          | every 6 months                                          | 18 months                      |
| 4      | GS2210-045         |                                                                    |                                                                                             |                                                                                                                                                                                    |                                                         |                                |
| 4      | GS2210-050         |                                                                    |                                                                                             |                                                                                                                                                                                    |                                                         |                                |
| 4      | GS2210-055         |                                                                    |                                                                                             |                                                                                                                                                                                    |                                                         |                                |
| 4      | GS2210-060         |                                                                    |                                                                                             |                                                                                                                                                                                    |                                                         |                                |
| 6      | SC1403-L08/1       | countersunk flat head screw with hexalobular socket**              | wear                                                                                        | replacing                                                                                                                                                                          | every 6 months                                          | 36 months                      |
| 7      | SH0493-01          | plunger**                                                          | wear                                                                                        | replacing                                                                                                                                                                          | every 6 months                                          | 36 months                      |
| 8      | VE3771-012/26      | O-ring damper**                                                    | wear                                                                                        | replacing                                                                                                                                                                          | every 6 months                                          | 18 months                      |
| 9      | GS1108-500         | sliding bushing**                                                  | wear                                                                                        | replacing                                                                                                                                                                          | every 6 months                                          | 18 months                      |
| 10     | FE1027-01          | pressure spring**                                                  | wear                                                                                        | replacing                                                                                                                                                                          | every 6 months                                          | 18 months                      |
| 13     | SC1405-L12         | countersunk flat head screw with hexalobular socket**              | wear replacing                                                                              |                                                                                                                                                                                    | every 6 months                                          | 36 months                      |
| 14     | SC1405-L12         | countersunk flat head screw with hexalobular socket (axle screw)** |                                                                                             | replacing                                                                                                                                                                          |                                                         |                                |
| 5-14   | SH7973-AL          | functional unit plug + go modularity                               | loss of function,<br>wear                                                                   | replacing                                                                                                                                                                          | every 6 months                                          | 36 months                      |
| Spring | g Units            |                                                                    |                                                                                             |                                                                                                                                                                                    |                                                         |                                |
| 15     | VE3771-08/10       | O-ring for securing the spring unit                                | wear                                                                                        | replacing                                                                                                                                                                          | every 6 months                                          | 18 months                      |
| _      | SH5803-15/07       | and a visit blue named may 15° years of making                     | wear replacing radial move of realigning disc springs                                       |                                                                                                                                                                                    |                                                         |                                |
|        | 30303-15/0/        | spring unit, blue, normal, max. 15° range of motion                |                                                                                             | realigning disc springs                                                                                                                                                            | every 6 months                                          | 18 months                      |
| _      | SH5803-15/15       | spring unit, green, medium, max. 15° range of motion               | disc springs  noise of spring unit with coil spring  noise of spring unit with disc springs | with pliers                                                                                                                                                                        |                                                         |                                |
| -      | SH5803-10/21       | spring unit, white, strong, max. 10° range of motion               |                                                                                             | greasing the coil spring<br>with orthosis joint<br>grease or spray oil<br>(article no. FT3000-15)<br>greasing disc springs<br>laterally with spray oil<br>(article no.: FT3000-15) |                                                         |                                |
| -      | SH5803-10/31       | spring unit, yellow, very strong, max. 10° range of motion         |                                                                                             |                                                                                                                                                                                    |                                                         |                                |
| -      | SH5803-05/63       | spring unit, red, extra strong, max. 5° range of motion            |                                                                                             |                                                                                                                                                                                    |                                                         |                                |
| Syste  | m Stirrups, System | m Anchors and System Side Bars                                     |                                                                                             |                                                                                                                                                                                    |                                                         |                                |
| 16     | BR1110-L030        | sliding bushing                                                    | wear                                                                                        | replacing                                                                                                                                                                          | every 6 months                                          | 18 months                      |
| 17     | see catalogue      | system stirrup                                                     | wear or breakage                                                                            | replacing                                                                                                                                                                          | every 6 months                                          | 48 months                      |
| 18     | see catalogue      | system anchor and system side bar                                  | wear or breakage                                                                            | replacing                                                                                                                                                                          | every 6 months                                          | if required                    |

<sup>\*</sup> depending on the assessment of the distributor of the custom-made product regarding the patient's usage behaviour 
\*\* is part of the functional unit