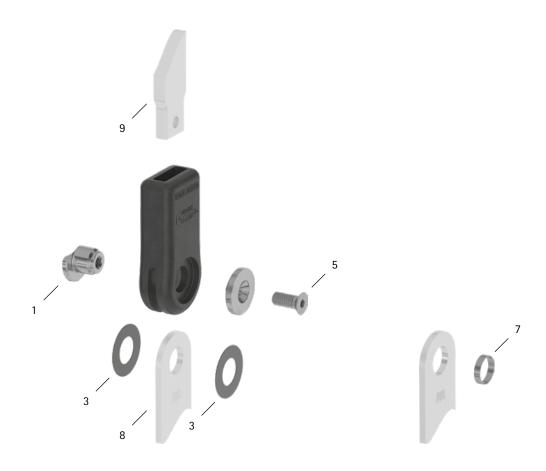

patient commission/configuration ID \_\_\_\_\_\_

| Item                                                 | 16mm          | Description                                         | Potential Problem | Measure   | Recommended<br>Inspection,<br>Potential<br>Replacement* | Latest<br>Replacement<br>after |
|------------------------------------------------------|---------------|-----------------------------------------------------|-------------------|-----------|---------------------------------------------------------|--------------------------------|
| System Joint                                         |               |                                                     |                   |           |                                                         |                                |
| 1                                                    | SF0593-C/1    | bearing nut                                         | wear              | replacing | every 6 months                                          | 36 months                      |
| 3                                                    | GS2413-040    | sliding washer, Ø = 24mm                            | wear              | replacing | every 6 months                                          | 18 months                      |
| 3                                                    | GS2413-045    |                                                     |                   |           |                                                         |                                |
| 3                                                    | GS2413-050    |                                                     |                   |           |                                                         |                                |
| 3                                                    | GS2413-055    |                                                     |                   |           |                                                         |                                |
| 3                                                    | GS2413-060    |                                                     |                   |           |                                                         |                                |
| 5                                                    | SC1406-L14    | countersunk flat head screw with hexalobular socket | wear              | replacing | every 6 months                                          | 36 months                      |
| System Stirrups, System Anchors and System Side Bars |               |                                                     |                   |           |                                                         |                                |
| 7                                                    | BR1312-L030   | sliding bushing                                     | wear              | replacing | every 6 months                                          | 18 months                      |
| 8                                                    | see catalogue | system stirrup                                      | wear or breakage  | replacing | every 6 months                                          | 48 months                      |
| 9                                                    | see catalogue | system anchor and system side bar                   | wear or breakage  | replacing | every 6 months                                          | if required                    |