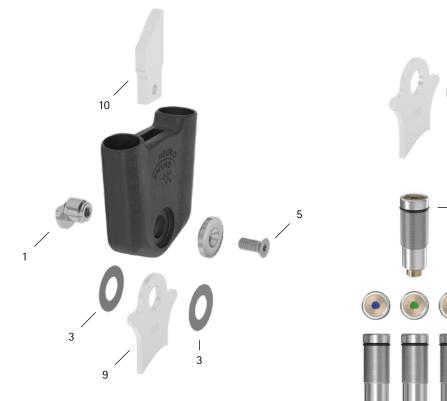

patient commission/configuration ID \_\_\_\_\_

|   | — 6 | / | 7 |
|---|-----|---|---|
| ۲ | ٢   |   |   |
|   |     |   |   |

8

| ltem         | 14mm                                                 | Description                                                       | Potential Problem    | Measure   | Recommended<br>Inspection,<br>Potential<br>Replacement* | Latest<br>Replacement<br>after |  |  |  |  |
|--------------|------------------------------------------------------|-------------------------------------------------------------------|----------------------|-----------|---------------------------------------------------------|--------------------------------|--|--|--|--|
| System Joint |                                                      |                                                                   |                      |           |                                                         |                                |  |  |  |  |
| 1            | SF0592-C/1                                           | bearing nut                                                       | wear                 | replacing | every 6 months                                          | 36 months                      |  |  |  |  |
| 3            | GS1911-040                                           |                                                                   | wear                 | replacing | every 6 months                                          | 18 months                      |  |  |  |  |
| 3            | GS1911-045                                           |                                                                   |                      |           |                                                         |                                |  |  |  |  |
| 3            | GS1911-050                                           | sliding washer, $Ø = 19$ mm                                       |                      |           |                                                         |                                |  |  |  |  |
| 3            | GS1911-055                                           |                                                                   |                      |           |                                                         |                                |  |  |  |  |
| 3            | GS1911-060                                           |                                                                   |                      |           |                                                         |                                |  |  |  |  |
| 5            | SC1405-L11                                           | countersunk flat head screw with hexalobular socket               | wear                 | replacing | every 6 months                                          | 36 months                      |  |  |  |  |
| Spring Units |                                                      |                                                                   |                      |           |                                                         |                                |  |  |  |  |
| 6            | VE3771-100/12                                        | O-ring for securing the spring unit                               | wear                 | replacing | every 6 months                                          | 6 months                       |  |  |  |  |
| 7            | SF5802-C/15/05                                       | spring unit, blue, normal, max. 15° range of motion               |                      | replacing | every 6 months                                          | 18 months                      |  |  |  |  |
| 7            | SF5802-C/15/11                                       | spring unit, green, medium, max. 15° range of motion              | wear                 |           |                                                         |                                |  |  |  |  |
| 7            | SF5802-C/09/16                                       | spring unit, white, strong, max. 10° range of motion              |                      |           |                                                         |                                |  |  |  |  |
| 7            | SF5802-C/10/29                                       | spring unit, yellow, very strong, max. $10^\circ$ range of motion | noise of spring unit |           |                                                         |                                |  |  |  |  |
| 7            | SF5802-C/05/53                                       | spring unit, red, extra strong, max. 5° range of motion           |                      |           |                                                         |                                |  |  |  |  |
| Syste        | System Stirrups, System Anchors and System Side Bars |                                                                   |                      |           |                                                         |                                |  |  |  |  |
| 8            | BR1211-L025                                          | sliding bushing                                                   | wear                 | replacing | every 6 months                                          | 18 months                      |  |  |  |  |
| 9            | see catalogue                                        | system stirrup                                                    | wear or breakage     | replacing | every 6 months                                          | 48 months                      |  |  |  |  |
| 10           | see catalogue                                        | system anchor and system side bar                                 | wear or breakage     | replacing | every 6 months                                          | if required                    |  |  |  |  |