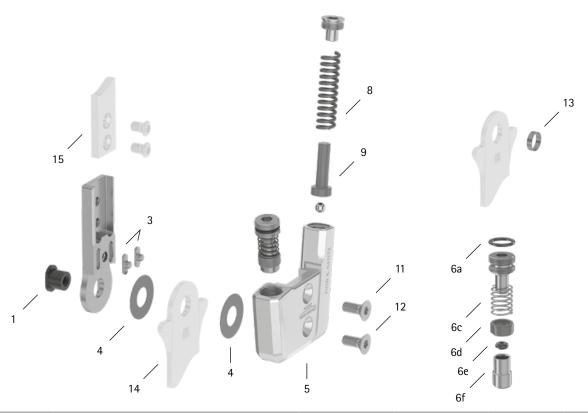

patient commission/configuration ID \_\_\_\_\_

| Item  | 20mm              | Description                                                              | Potential Problem         | Measure   | Recommended<br>Inspection,<br>Potential<br>Replacement* | Latest<br>Replacement<br>after |
|-------|-------------------|--------------------------------------------------------------------------|---------------------------|-----------|---------------------------------------------------------|--------------------------------|
| Syste | m Joint           |                                                                          |                           |           |                                                         |                                |
| 1     | SB1069-L0960      | bearing nut                                                              | wear                      | replacing | every 6 months                                          | 36 months                      |
| 3     | SF0395-02         | feather key with pin                                                     | breakage                  | replacing | every 6 months                                          | 36 months                      |
| 4     | GS2611-040        |                                                                          | wear                      | replacing | every 6 months                                          | 18 months                      |
| 4     | GS2611-045        | sliding washer, ∅ = 26mm                                                 |                           |           |                                                         |                                |
| 4     | GS2611-050        |                                                                          |                           |           |                                                         |                                |
| 4     | GS2611-055        |                                                                          |                           |           |                                                         |                                |
| 4     | GS2611-060        |                                                                          |                           |           |                                                         |                                |
| 5     | SF0865-L/AL       | cover plate, left lateral or right medial**                              | wear                      | replacing | every 6 months                                          | 36 months                      |
| 5     | SF0865-R/AL       | cover plate, left medial or right lateral**                              |                           |           |                                                         |                                |
| 6a    | VE3771-09/15      | O-ring for securing the alignment screw**                                | wear                      | replacing | every 6 months                                          | 18 months                      |
| 6c    | FE1027-01         | pressure spring**                                                        | wear                      | replacing | every 6 months                                          | 18 months                      |
| 6d    | GS1108-500        | sliding bushing**                                                        | wear                      | replacing | every 6 months                                          | 18 months                      |
| 6e    | VE3771-012/26     | O-ring damper**                                                          | wear                      | replacing | every 6 months                                          | 18 months                      |
| 6f    | SH0493-01         | plunger**                                                                | wear                      | replacing | every 6 months                                          | 36 months                      |
| 8     | FE2966-01         | pressure spring, golden**                                                | wear                      | replacing | every 6 months                                          | 18 months                      |
| 9     | SF0845-10         | pin**                                                                    | wear                      | replacing | every 6 months                                          | 36 months                      |
| 11    | SC1405-L14        | countersunk flat head screw with hexalobular socket**                    | wear                      | replacing | every 6 months                                          | 36 months                      |
| 12    | SC1406-L14        | countersunk flat head screw with hexalobular socket (axle screw)**       |                           |           |                                                         |                                |
| 5-12  | SF8975-L/AL       | functional unit plug + go modularity,<br>left lateral or right medial*** | loss of function,<br>wear | replacing | every 6 months                                          | 36 months                      |
| 5-12  | SF8975-R/AL       | functional unit plug + go modularity,<br>left medial or right lateral*** |                           |           |                                                         |                                |
| Syste | m Stirrups, Syste | m Anchors and System Side Bars                                           |                           |           |                                                         |                                |
| 13    | BR1211-L030       | sliding bushing                                                          | wear                      | replacing | every 6 months                                          | 18 months                      |
| 14    | see catalogue     | system stirrup                                                           | wear or breakage          | replacing | every 6 months                                          | 48 months                      |
| 15    | see catalogue     | system anchor and system side bar                                        | wear or breakage          | replacing | every 6 months                                          | if required                    |

<sup>\*</sup> depending on the assessment of the distributor of the custom-made product regarding the patient's usage behaviour

<sup>\*\*</sup> is part of the functional unit

<sup>\*\*\*</sup> included system components can be exchanged separately