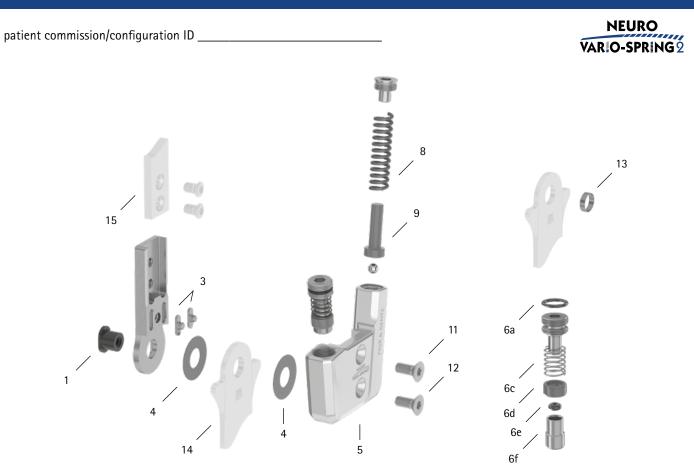

| ltem  | 16mm              | Description                                                              | Potential Problem         | Measure   | Recommended<br>Inspection,<br>Potential<br>Replacement* | Latest<br>Replacement<br>after |
|-------|-------------------|--------------------------------------------------------------------------|---------------------------|-----------|---------------------------------------------------------|--------------------------------|
| Syste | m Joint           |                                                                          |                           |           |                                                         |                                |
| 1     | SB9669-L0760      | bearing nut                                                              | wear                      | replacing | every 6 months                                          | 36 months                      |
| 3     | SF0393-02         | feather key with pin                                                     | breakage                  | replacing | every 6 months                                          | 36 months                      |
| 4     | GS2210-040        |                                                                          | wear                      | replacing | every 6 months                                          | 18 months                      |
| 4     | GS2210-045        | sliding washer, Ø = 22mm                                                 |                           |           |                                                         |                                |
| 4     | GS2210-050        |                                                                          |                           |           |                                                         |                                |
| 4     | GS2210-055        |                                                                          |                           |           |                                                         |                                |
| 4     | GS2210-060        |                                                                          |                           |           |                                                         |                                |
| 5     | SF0863-L/AL       | cover plate, left lateral or right medial**                              | wear                      | replacing | every 6 months                                          | 36 months                      |
| 5     | SF0863-R/AL       | cover plate, left medial or right lateral**                              |                           |           |                                                         |                                |
| 6a    | VE3771-09/15      | O-ring for securing the alignment screw**                                | wear                      | replacing | every 6 months                                          | 18 months                      |
| 6c    | FE1027-01         | pressure spring**                                                        | wear                      | replacing | every 6 months                                          | 18 months                      |
| 6d    | GS1108-500        | sliding bushing**                                                        | wear                      | replacing | every 6 months                                          | 18 months                      |
| 6e    | VE3771-012/26     | O-ring damper**                                                          | wear                      | replacing | every 6 months                                          | 18 months                      |
| 6f    | SH0493-01         | plunger**                                                                | wear                      | replacing | every 6 months                                          | 36 months                      |
| 8     | FE2945-01         | pressure spring, golden**                                                | wear                      | replacing | every 6 months                                          | 18 months                      |
| 9     | SF0843-10         | pin**                                                                    | wear                      | replacing | every 6 months                                          | 36 months                      |
| 11    | SC1405-L12        | countersunk flat head screw with hexalobular socket**                    | wear                      | replacing | every 6 months                                          | 36 months                      |
| 12    | SC1405-L12        | countersunk flat head screw with hexalobular socket (axle screw)**       |                           |           |                                                         |                                |
| 5-12  | SF8973-L/AL       | functional unit plug + go modularity,<br>left lateral or right medial*** | loss of function,<br>wear | replacing | every 6 months                                          | 36 months                      |
| 5-12  | SF8973-R/AL       | functional unit plug + go modularity,<br>left medial or right lateral*** |                           |           |                                                         |                                |
| Syste | m Stirrups, Syste | m Anchors and System Side Bars                                           |                           |           |                                                         |                                |
| 13    | BR1110-L030       | sliding bushing                                                          | wear                      | replacing | every 6 months                                          | 18 months                      |
| 14    | see catalogue     | system stirrup                                                           | wear or breakage          | replacing | every 6 months                                          | 48 months                      |
| 15    | see catalogue     | system anchor and system side bar                                        | wear or breakage          | replacing | every 6 months                                          | if required                    |

\* depending on the assessment of the distributor of the custom-made product regarding the patient's usage behaviour

\*\* is part of the functional unit

\*\*\* included system components can be exchanged separately