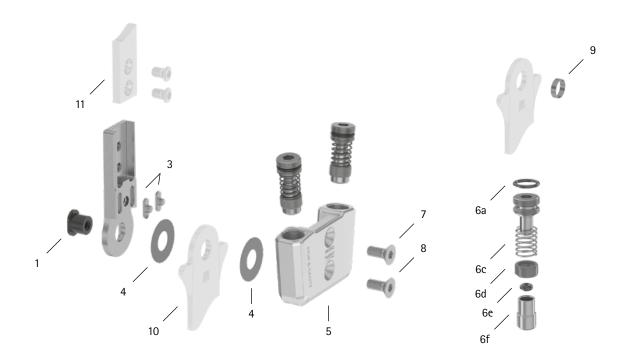

| Item  | 16mm              | Description                                                        | Potential Problem         | Measure   | Recommended<br>Inspection,<br>Potential<br>Replacement* | Latest<br>Replacement<br>after |
|-------|-------------------|--------------------------------------------------------------------|---------------------------|-----------|---------------------------------------------------------|--------------------------------|
| Syste | m Joint           |                                                                    |                           |           |                                                         |                                |
| 1     | SB9669-L0760      | bearing nut                                                        | wear                      | replacing | every 6 months                                          | 36 months                      |
| 3     | SF0393-02         | feather key with pin                                               | breakage                  | replacing | every 6 months                                          | 36 months                      |
| 4     | GS2210-040        |                                                                    | wear                      | replacing | every 6 months                                          | 18 months                      |
| 4     | GS2210-045        | sliding washer, Ø = 22mm                                           |                           |           |                                                         |                                |
| 4     | GS2210-050        |                                                                    |                           |           |                                                         |                                |
| 4     | GS2210-055        |                                                                    |                           |           |                                                         |                                |
| 4     | GS2210-060        |                                                                    |                           |           |                                                         |                                |
| 5     | SF0663-AL         | cover plate**                                                      | wear                      | replacing | every 6 months                                          | 36 months                      |
| 6a    | VE3771-09/15      | O-ring for securing the alignment screw**                          | wear                      | replacing | every 6 months                                          | 18 months                      |
| 6c    | FE1027-01         | pressure spring**                                                  | wear                      | replacing | every 6 months                                          | 18 months                      |
| 6d    | GS1108-500        | sliding bushing**                                                  | wear                      | replacing | every 6 months                                          | 18 months                      |
| 6e    | VE3771-012/26     | O-ring damper**                                                    | wear                      | replacing | every 6 months                                          | 18 months                      |
| 6f    | SH0493-01         | plunger**                                                          | wear                      | replacing | every 6 months                                          | 36 months                      |
| 7     | SC1405-L12        | countersunk flat head screw with hexalobular socket**              | wear                      | replacing | every 6 months                                          | 36 months                      |
| 8     | SC1405-L12        | countersunk flat head screw with hexalobular socket (axle screw)** |                           |           |                                                         |                                |
| 5-8   | SF6973-AL         | functional unit plug + go modularity***                            | loss of function,<br>wear | replacing | every 6 months                                          | 36 months                      |
| Syste | m Stirrups, Syste | m Anchors and System Side Bars                                     |                           |           |                                                         |                                |
| 9     | BR1110-L030       | sliding bushing                                                    | wear                      | replacing | every 6 months                                          | 18 months                      |
| 10    | see catalogue     | system stirrup                                                     | wear or breakage          | replacing | every 6 months                                          | 48 months                      |
| 11    | see catalogue     | system anchor and system side bar                                  | wear or breakage          | replacing | every 6 months                                          | if required                    |

<sup>\*</sup> depending on the assessment of the distributor of the custom-made product regarding the patient's usage behaviour

<sup>\*\*</sup> is part of the functional unit \*\*\* included system components can be exchanged separately