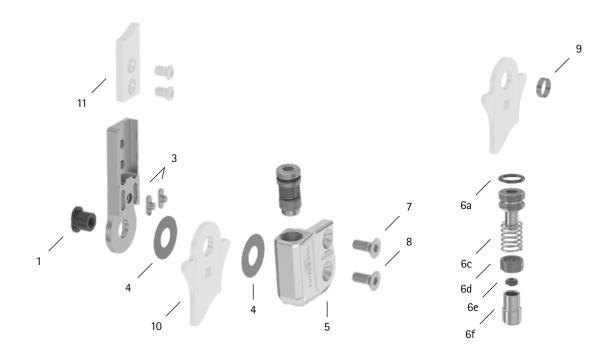

patient commission/configuration ID \_\_\_\_\_

| ltem  | 16mm              | Description                                                              | Potential Problem         | Measure   | Recommended<br>Inspection,<br>Potential<br>Replacement* | Latest<br>Replacement<br>after |
|-------|-------------------|--------------------------------------------------------------------------|---------------------------|-----------|---------------------------------------------------------|--------------------------------|
| Syste | m Joint           |                                                                          |                           |           |                                                         |                                |
| 1     | SB9669-L0760      | bearing nut                                                              | wear                      | wear      | every 6 months                                          | 36 months                      |
| 3     | SF0393-02         | feather key with pin                                                     | breakage                  | replacing | every 6 months                                          | 36 months                      |
| 4     | GS2210-040        | sliding washer, Ø = 22mm                                                 | wear                      | replacing | every 6 months                                          | 18 months                      |
| 4     | GS2210-045        |                                                                          |                           |           |                                                         |                                |
| 4     | GS2210-050        |                                                                          |                           |           |                                                         |                                |
| 4     | GS2210-055        |                                                                          |                           |           |                                                         |                                |
| 4     | GS2210-060        |                                                                          |                           |           |                                                         |                                |
| 5     | SH0663-L/AL       | cover plate, left lateral or right medial**                              | wear                      | replacing | every 6 months                                          | 36 months                      |
| 5     | SH0663-R/AL       | cover plate, left medial or right lateral**                              |                           |           |                                                         |                                |
| 6a    | VE3771-09/15      | O-ring for securing the alignment screw**                                | wear                      | replacing | every 6 months                                          | 18 months                      |
| 6c    | FE1027-01         | pressure spring**                                                        | wear                      | replacing | every 6 months                                          | 18 months                      |
| 6d    | GS1108-500        | sliding bushing**                                                        | wear                      | replacing | every 6 months                                          | 18 months                      |
| 6e    | VE3771-012/26     | O-ring damper**                                                          | wear                      | replacing | every 6 months                                          | 18 months                      |
| 6f    | SH0493-01         | plunger**                                                                | wear                      | replacing | every 6 months                                          | 36 months                      |
| 7     | SC1405-L12        | countersunk flat head screw with hexalobular socket**                    | wear                      | replacing | every 6 months                                          | 36 months                      |
| 8     | SC1405-L12        | countersunk flat head screw with hexalobular socket (axle screw)**       |                           |           |                                                         |                                |
| 5-8   | SH6973-L/AL       | functional unit plug + go modularity,<br>left lateral or right medial*** | loss of function,<br>wear | replacing | every 6 months                                          | 36 months                      |
| 5-8   | SH6973-R/AL       | functional unit plug + go modularity,<br>left medial or right lateral*** |                           |           |                                                         |                                |
| Syste | m Stirrups, Syste | m Anchors and System Side Bars                                           |                           |           |                                                         |                                |
| 9     | BR1110-L030       | sliding bushing                                                          | wear                      | replacing | every 6 months                                          | 18 months                      |
| 10    | see catalogue     | system stirrup                                                           | wear or breakage          | replacing | every 6 months                                          | 48 months                      |
| 11    | see catalogue     | system anchor and system side bar                                        | wear or breakage          | replacing | every 6 months                                          | if required                    |

\* depending on the assessment of the distributor of the custom-made product regarding the patient's usage behaviour

\*\* is part of the functional unit

\*\*\* included system components can be exchanged separately