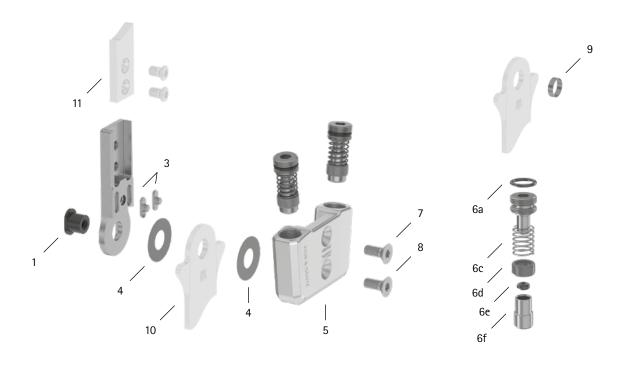

| Item  | 14mm              | Description                                                        | Potential Problem         | Measure   | Recommended<br>Inspection,<br>Potential<br>Replacement* | Latest<br>Replacement<br>after |
|-------|-------------------|--------------------------------------------------------------------|---------------------------|-----------|---------------------------------------------------------|--------------------------------|
| Syste | m Joint           |                                                                    |                           |           |                                                         |                                |
| 1     | SB8559-L0630      | bearing nut                                                        | wear                      | replacing | every 6 months                                          | 36 months                      |
| 3     | SF0392-02         | feather key with pin                                               | breakage                  | replacing | every 6 months                                          | 36 months                      |
| 4     | GS2009-040        |                                                                    | wear                      | replacing | every 6 months                                          | 18 months                      |
| 4     | GS2009-045        | sliding washer, Ø = 20mm                                           |                           |           |                                                         |                                |
| 4     | GS2009-050        |                                                                    |                           |           |                                                         |                                |
| 4     | GS2009-055        |                                                                    |                           |           |                                                         |                                |
| 4     | GS2009-060        |                                                                    |                           |           |                                                         |                                |
| 5     | SF0662-AL         | cover plate**                                                      | wear                      | replacing | every 6 months                                          | 36 months                      |
| 6a    | VE3771-08/15      | O-ring for securing the alignment screw**                          | wear                      | replacing | every 6 months                                          | 18 months                      |
| 6c    | FE1916-01         | pressure spring**                                                  | wear                      | replacing | every 6 months                                          | 18 months                      |
| 6d    | GS1007-350        | sliding bushing**                                                  | wear                      | replacing | every 6 months                                          | 18 months                      |
| 6e    | VE3771-010/20     | O-ring damper**                                                    | wear                      | replacing | every 6 months                                          | 18 months                      |
| 6f    | SH0492-01         | plunger**                                                          | wear                      | replacing | every 6 months                                          | 36 months                      |
| 7     | SC1405-L11        | countersunk flat head screw with hexalobular socket**              | wear                      | replacing | every 6 months                                          | 36 months                      |
| 8     | SC1405-L11        | countersunk flat head screw with hexalobular socket (axle screw)** |                           |           |                                                         |                                |
| 5-8   | SF6972-AL         | functional unit plug + go modularity***                            | loss of function,<br>wear | replacing | every 6 months                                          | 36 months                      |
| Syste | m Stirrups, Syste | m Anchors and System Side Bars                                     |                           |           |                                                         |                                |
| 9     | BR1009-L025       | sliding bushing                                                    | wear                      | replacing | every 6 months                                          | 18 months                      |
| 10    | see catalogue     | system stirrup                                                     | wear or breakage          | replacing | every 6 months                                          | 48 months                      |
| 11    | see catalogue     | system anchor and system side bar                                  | wear or breakage          | replacing | every 6 months                                          | if required                    |