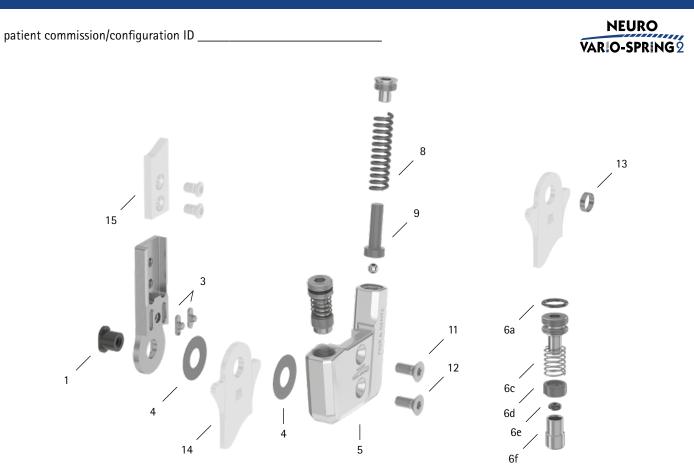

| ltem  | 12mm              | Description                                                              | Potential Problem         | Measure   | Recommended<br>Inspection,<br>Potential<br>Replacement* | Latest<br>Replacement<br>after |
|-------|-------------------|--------------------------------------------------------------------------|---------------------------|-----------|---------------------------------------------------------|--------------------------------|
| Syste | m Joint           |                                                                          |                           |           |                                                         |                                |
| 1     | SB7049-L0590      | bearing nut                                                              | wear                      | replacing | every 6 months                                          | 36 months                      |
| 3     | SF0391-01         | feather key with pin                                                     | breakage                  | replacing | every 6 months                                          | 36 months                      |
| 4     | GS1407-040        |                                                                          | wear                      | replacing | every 6 months                                          | 18 months                      |
| 4     | GS1407-045        | sliding washer, Ø = 14mm                                                 |                           |           |                                                         |                                |
| 4     | GS1407-050        |                                                                          |                           |           |                                                         |                                |
| 4     | GS1407-055        |                                                                          |                           |           |                                                         |                                |
| 4     | GS1407-060        |                                                                          |                           |           |                                                         |                                |
| 5     | SF0861-L/AL       | cover plate, left lateral or right medial**                              | wear                      | replacing | every 6 months                                          | 36 months                      |
| 5     | SF0861-R/AL       | cover plate, left medial or right lateral**                              |                           |           |                                                         |                                |
| 6a    | VE3771-050/10     | O-ring for securing the alignment screw**                                | wear                      | replacing | every 6 months                                          | 18 months                      |
| 6c    | FE1611-01         | pressure spring**                                                        | wear                      | replacing | every 6 months                                          | 18 months                      |
| 6d    | GS0705-525        | sliding bushing**                                                        | wear                      | replacing | every 6 months                                          | 18 months                      |
| 6e    | PN0004-L02        | stop damper**                                                            | wear                      | replacing | every 6 months                                          | 18 months                      |
| 6f    | SH0491-01         | plunger**                                                                | wear                      | replacing | every 6 months                                          | 36 months                      |
| 8     | FE1734-01         | pressure spring, golden**                                                | wear                      | replacing | every 6 months                                          | 18 months                      |
| 9     | SF0841-07         | pin**                                                                    | wear                      | replacing | every 6 months                                          | 36 months                      |
| 11    | SC1404-L10        | countersunk flat head screw with hexalobular socket**                    | wear                      | replacing | every 6 months                                          | 36 months                      |
| 12    | SC1404-L10        | countersunk flat head screw with hexalobular socket (axle screw)**       |                           |           |                                                         |                                |
| 5-12  | SF8971-L/AL       | functional unit plug + go modularity,<br>left lateral or right medial*** | loss of function,<br>wear | replacing | every 6 months                                          | 36 months                      |
| 5-12  | SF8971-R/AL       | functional unit plug + go modularity,<br>left medial or right lateral*** |                           |           |                                                         |                                |
| Syste | m Stirrups, Syste | m Anchors and System Side Bars                                           |                           |           |                                                         |                                |
| 13    | BR0807-L020       | sliding bushing                                                          | wear                      | replacing | every 6 months                                          | 18 months                      |
| 14    | see catalogue     | system stirrup                                                           | wear or breakage          | replacing | every 6 months                                          | 48 months                      |
| 15    | see catalogue     | system anchor and system side bar                                        | wear or breakage          | replacing | every 6 months                                          | if required                    |

\* depending on the assessment of the distributor of the custom-made product regarding the patient's usage behaviour

\*\* is part of the functional unit

\*\*\* included system components can be exchanged separately