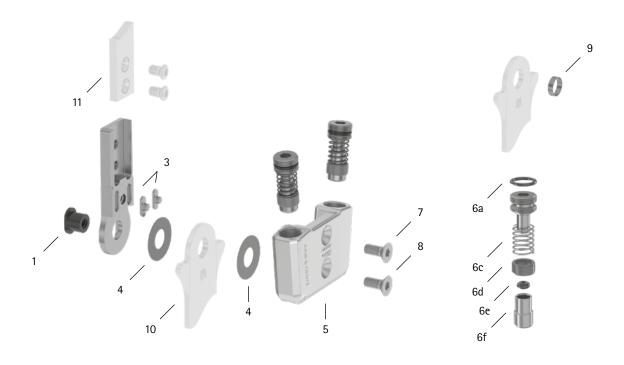

| Item  | 12mm              | Description                                                        | Potential Problem         | Measure   | Recommended<br>Inspection,<br>Potential<br>Replacement* | Latest<br>Replacement<br>after |
|-------|-------------------|--------------------------------------------------------------------|---------------------------|-----------|---------------------------------------------------------|--------------------------------|
| Syste | m Joint           |                                                                    |                           |           |                                                         |                                |
| 1     | SB7049-L0590      | bearing nut                                                        | wear                      | replacing | every 6 months                                          | 36 months                      |
| 3     | SF0391-01         | feather key with pin                                               | breakage                  | replacing | every 6 months                                          | 36 months                      |
| 4     | GS1407-040        |                                                                    | wear                      | replacing | every 6 months                                          | 18 months                      |
| 4     | GS1407-045        | sliding washer, Ø = 14mm                                           |                           |           |                                                         |                                |
| 4     | GS1407-050        |                                                                    |                           |           |                                                         |                                |
| 4     | GS1407-055        |                                                                    |                           |           |                                                         |                                |
| 4     | GS1407-060        |                                                                    |                           |           |                                                         |                                |
| 5     | SF0661-AL         | cover plate**                                                      | wear                      | replacing | every 6 months                                          | 36 months                      |
| 6a    | VE3771-050/10     | O-ring for securing the alignment screw**                          | wear                      | replacing | every 6 months                                          | 18 months                      |
| 6c    | FE1611-01         | pressure spring**                                                  | wear                      | replacing | every 6 months                                          | 18 months                      |
| 6d    | GS0705-525        | sliding bushing**                                                  | wear                      | replacing | every 6 months                                          | 18 months                      |
| 6e    | PN0004-L02        | stop damper**                                                      | wear                      | replacing | every 6 months                                          | 18 months                      |
| 6f    | SH0491-01         | plunger**                                                          | wear                      | replacing | every 6 months                                          | 36 months                      |
| 7     | SC1404-L10        | countersunk flat head screw with hexalobular socket**              | wear                      | replacing | every 6 months                                          | 36 months                      |
| 8     | SC1404-L10        | countersunk flat head screw with hexalobular socket (axle screw)** |                           |           |                                                         |                                |
| 5-8   | SF6971-AL         | functional unit plug + go modularity***                            | loss of function,<br>wear | replacing | every 6 months                                          | 36 months                      |
| Syste | m Stirrups, Syste | m Anchors and System Side Bars                                     |                           |           |                                                         |                                |
| 9     | BR0807-L020       | sliding bushing                                                    | wear                      | replacing | every 6 months                                          | 18 months                      |
| 10    | see catalogue     | system stirrup                                                     | wear or breakage          | replacing | every 6 months                                          | 48 months                      |
| 11    | see catalogue     | system anchor and system side bar                                  | wear or breakage          | replacing | every 6 months                                          | if required                    |

<sup>\*</sup> depending on the assessment of the distributor of the custom-made product regarding the patient's usage behaviour

<sup>\*\*</sup> is part of the functional unit \*\*\* included system components can be exchanged separately