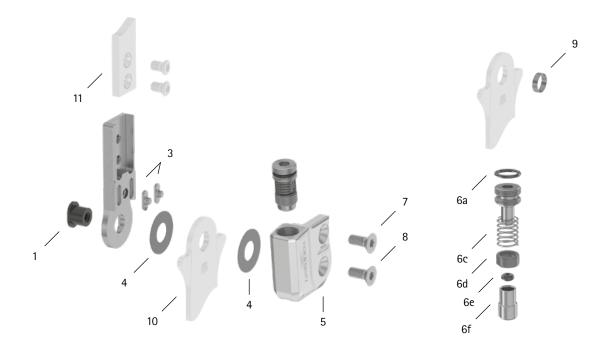

patient commission/configuration ID \_\_\_\_\_\_

| Item  | 12mm              | Description                                                              | Potential Problem         | Measure   | Recommended<br>Inspection,<br>Potential<br>Replacement* | Latest<br>Replacement<br>after |
|-------|-------------------|--------------------------------------------------------------------------|---------------------------|-----------|---------------------------------------------------------|--------------------------------|
| Syste | m Joint           |                                                                          |                           |           |                                                         |                                |
| 1     | SB7049-L0590      | bearing nut                                                              | wear                      | wear      | every 6 months                                          | 36 months                      |
| 3     | SF0391-01         | feather key with pin                                                     | breakage                  | replacing | every 6 months                                          | 36 months                      |
| 4     | GS1407-040        |                                                                          | wear                      | replacing | every 6 months                                          | 18 months                      |
| 4     | GS1407-045        | sliding washer, Ø = 14mm                                                 |                           |           |                                                         |                                |
| 4     | GS1407-050        |                                                                          |                           |           |                                                         |                                |
| 4     | GS1407-055        |                                                                          |                           |           |                                                         |                                |
| 4     | GS1407-060        |                                                                          |                           |           |                                                         |                                |
| 5     | SH0661-L/AL       | cover plate, left lateral or right medial**                              | wear                      | replacing | every 6 months                                          | 36 months                      |
| 5     | SH0661-R/AL       | cover plate, left medial or right lateral**                              |                           |           |                                                         |                                |
| 6a    | VE3771-050/10     | O-ring for securing the alignment screw**                                | wear                      | replacing | every 6 months                                          | 18 months                      |
| 6c    | FE1611-01         | pressure spring**                                                        | wear                      | replacing | every 6 months                                          | 18 months                      |
| 6d    | GS0705-525        | sliding bushing**                                                        | wear                      | replacing | every 6 months                                          | 18 months                      |
| 6e    | PN0004-L02        | stop damper**                                                            | wear                      | replacing | every 6 months                                          | 18 months                      |
| 6f    | SH0491-01         | plunger**                                                                | wear                      | replacing | every 6 months                                          | 36 months                      |
| 7     | SC1404-L10        | countersunk flat head screw with hexalobular socket**                    | wear                      | replacing | every 6 months                                          | 36 months                      |
| 8     | SC1404-L10        | countersunk flat head screw with hexalobular socket (axle screw)**       |                           |           |                                                         |                                |
| 5-8   | SH6971-L/AL       | functional unit plug + go modularity,<br>left lateral or right medial*** | loss of function,<br>wear | replacing | every 6 months                                          | 36 months                      |
| 5-8   | SH6971-R/AL       | functional unit plug + go modularity,<br>left medial or right lateral*** |                           |           |                                                         |                                |
| Syste | m Stirrups, Syste | m Anchors and System Side Bars                                           |                           |           |                                                         |                                |
| 9     | BR0807-L020       | sliding bushing                                                          | wear                      | replacing | every 6 months                                          | 18 months                      |
| 10    | see catalogue     | system stirrup                                                           | wear or breakage          | replacing | every 6 months                                          | 48 months                      |
| 11    | see catalogue     | system anchor and system side bar                                        | wear or breakage          | replacing | every 6 months                                          | if required                    |