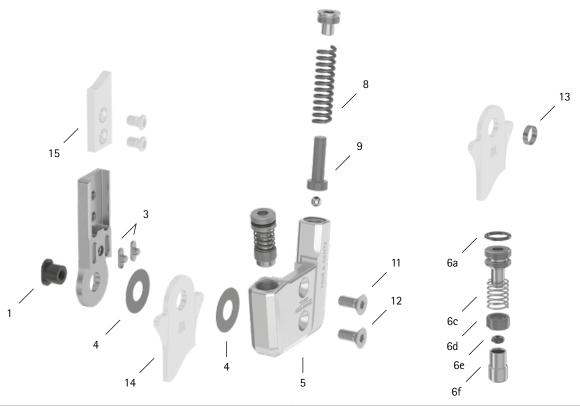

patient commission/configuration ID \_\_\_\_\_

| Item  | 10mm              | Description                                                              | Potential Problem         | Measure   | Recommended<br>Inspection,<br>Potential<br>Replacement* | Latest<br>Replacement<br>after |
|-------|-------------------|--------------------------------------------------------------------------|---------------------------|-----------|---------------------------------------------------------|--------------------------------|
| Syste | m Joint           |                                                                          |                           |           |                                                         |                                |
| 1     | SB6039-L0580      | bearing nut                                                              | wear                      | replacing | every 6 months                                          | 36 months                      |
| 3     | SF0390-01         | feather key with pin                                                     | breakage                  | replacing | every 6 months                                          | 36 months                      |
| 4     | GS1206-040        | sliding washer, Ø = 12mm                                                 | wear                      | replacing | every 6 months                                          | 18 months                      |
| 4     | GS1206-045        |                                                                          |                           |           |                                                         |                                |
| 4     | GS1206-050        |                                                                          |                           |           |                                                         |                                |
| 4     | GS1206-055        |                                                                          |                           |           |                                                         |                                |
| 4     | GS1206-060        |                                                                          |                           |           |                                                         |                                |
| 5     | SF0860-L/AL       | cover plate, left lateral or right medial**                              | wear                      | replacing | every 6 months                                          | 36 months                      |
| 5     | SF0860-R/AL       | cover plate, left medial or right lateral**                              |                           |           |                                                         |                                |
| 6a    | VE3771-04/10      | O-ring for securing the alignment screw**                                | wear                      | replacing | every 6 months                                          | 18 months                      |
| 6c    | FE1615-01         | pressure spring**                                                        | wear                      | replacing | every 6 months                                          | 18 months                      |
| 6d    | GS0604-350        | sliding bushing**                                                        | wear                      | replacing | every 6 months                                          | 18 months                      |
| 6e    | PN0003-L02        | stop damper**                                                            | wear                      | replacing | every 6 months                                          | 18 months                      |
| 6f    | SH0490-01         | plunger**                                                                | wear                      | replacing | every 6 months                                          | 36 months                      |
| 8     | FE1622-01         | pressure spring, golden**                                                | wear                      | replacing | every 6 months                                          | 18 months                      |
| 9     | SF0840-07         | pin**                                                                    | wear                      | replacing | every 6 months                                          | 36 months                      |
| 11    | SC1403-L08        | countersunk flat head screw with hexalobular socket**                    | wear                      | replacing | every 6 months                                          | 36 months                      |
| 12    | SC1403-L08        | countersunk flat head screw with hexalobular socket (axle screw)**       |                           |           |                                                         |                                |
| 5-12  | SF8970-L/AL       | functional unit plug + go modularity,<br>left lateral or right medial*** | loss of function,<br>wear | replacing | every 6 months                                          | 36 months                      |
| 5-12  | SF8970-R/AL       | functional unit plug + go modularity,<br>left medial or right lateral*** |                           |           |                                                         |                                |
| Syste | m Stirrups, Syste | m Anchors and System Side Bars                                           |                           |           |                                                         |                                |
| 13    | BP0706-L020       | sliding bushing                                                          | wear                      | replacing | every 6 months                                          | 18 months                      |
| 14    | see catalogue     | system stirrup                                                           | wear or breakage          | replacing | every 6 months                                          | 48 months                      |
| 15    | see catalogue     | system anchor and system side bar                                        | wear or breakage          | replacing | every 6 months                                          | if required                    |