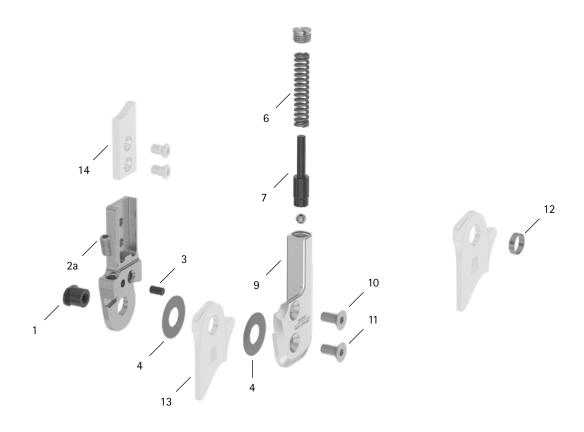

patient commission/configuration ID \_\_\_\_\_\_

| Item         | 20mm                                                 | Description                                                        | Potential Problem         | Measure   | Recommended<br>Inspection,<br>Potential<br>Replacement* | Latest<br>Replacement<br>after |  |
|--------------|------------------------------------------------------|--------------------------------------------------------------------|---------------------------|-----------|---------------------------------------------------------|--------------------------------|--|
| System Joint |                                                      |                                                                    |                           |           |                                                         |                                |  |
| 1            | SB1069-L0810                                         | bearing nut                                                        | wear                      | replacing | every 6 months                                          | 36 months                      |  |
| 2a           | SC9606-L10ST                                         | adjusting screw                                                    | wear                      | replacing | every 6 months                                          | if required                    |  |
| 3            | GS4007                                               | securing pin                                                       | wear                      | replacing | every 6 months                                          | if required                    |  |
| 4            | GS2611-040                                           | sliding washer, Ø = 26mm                                           | wear                      | replacing | every 6 months                                          | 18 months                      |  |
| 4            | GS2611-045                                           |                                                                    |                           |           |                                                         |                                |  |
| 4            | GS2611-050                                           |                                                                    |                           |           |                                                         |                                |  |
| 4            | GS2611-055                                           |                                                                    |                           |           |                                                         |                                |  |
| 4            | GS2611-060                                           |                                                                    |                           |           |                                                         |                                |  |
| 6            | FE2752-02                                            | pressure spring, golden**                                          | wear                      | replacing | every 6 months                                          | 18 months                      |  |
| 7            | SF0345-81                                            | pin**                                                              | wear                      | replacing | every 6 months                                          | 36 months                      |  |
| 9            | SF0465-L/AL                                          | cover plate, left lateral or right medial**                        | wear                      | replacing | every 6 months                                          | 36 months                      |  |
| 9            | SF0465-R/AL                                          | cover plate, left medial or right lateral**                        |                           |           |                                                         |                                |  |
| 10           | SC1405-L12                                           | countersunk flat head screw with hexalobular socket**              | wear                      | replacing | every 6 months                                          | 36 months                      |  |
| 11           | SC1406-L12                                           | countersunk flat head screw with hexalobular socket (axle screw)** |                           |           |                                                         |                                |  |
| 5-11         | SF4973-L/AL                                          | functional unit, left lateral or right medial***                   | loss of function,<br>wear | replacing | every 6 months                                          | 36 months                      |  |
| 5-11         | SF4973-R/AL                                          | functional unit, left medial or right lateral***                   |                           |           |                                                         |                                |  |
| Syste        | System Stirrups, System Anchors and System Side Bars |                                                                    |                           |           |                                                         |                                |  |
| 12           | BR1211-L030                                          | sliding bushing                                                    | wear                      | replacing | every 6 months                                          | 18 months                      |  |
| 13           | see catalogue                                        | system stirrup                                                     | wear or breakage          | replacing | every 6 months                                          | 48 months                      |  |
| 14           | see catalogue                                        | system anchor and system side bar                                  | wear or breakage          | replacing | every 6 months                                          | if required                    |  |

<sup>\*</sup> depending on the assessment of the distributor of the custom-made product regarding the patient's usage behaviour

<sup>\*\*</sup> is part of the functional unit

<sup>\*\*\*</sup> included system components can be exchanged separately