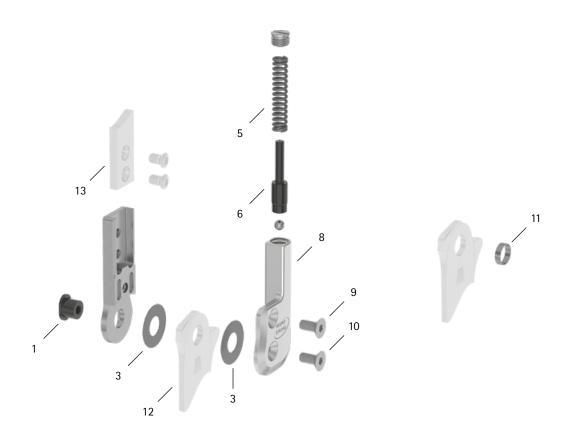

patient commission/configuration ID \_\_\_\_\_

| Item                                                 | 16mm          | Description                                                      | Potential Problem | Measure   | Recommended<br>Inspection,<br>Potential<br>Replacement* | Latest<br>Replacement<br>after |
|------------------------------------------------------|---------------|------------------------------------------------------------------|-------------------|-----------|---------------------------------------------------------|--------------------------------|
| System Joint                                         |               |                                                                  |                   |           |                                                         |                                |
| 1                                                    | SB9669-L0710  | bearing nut                                                      | wear              | replacing | every 6 months                                          | 36 months                      |
| 3                                                    | GS2210-040    | sliding washer, Ø = 22mm                                         | wear              | replacing | every 6 months                                          | 18 months                      |
| 3                                                    | GS2210-045    |                                                                  |                   |           |                                                         |                                |
| 3                                                    | GS2210-050    |                                                                  |                   |           |                                                         |                                |
| 3                                                    | GS2210-055    |                                                                  |                   |           |                                                         |                                |
| 3                                                    | GS2210-060    |                                                                  |                   |           |                                                         |                                |
| 5                                                    | FE2836-02     | pressure spring, golden                                          | wear              | replacing | every 6 months                                          | 18 months                      |
| 6                                                    | SF0343-72     | pin                                                              | wear              | replacing | every 6 months                                          | 36 months                      |
| 8                                                    | SF0363-L/AL   | cover plate, left lateral or right medial                        | wear              | replacing | every 6 months                                          | 36 months                      |
| 8                                                    | SF0363-R/AL   | cover plate, left medial or right lateral                        |                   |           |                                                         |                                |
| 9                                                    | SC1405-L11    | countersunk flat head screw with hexalobular socket              | wear              | replacing | every 6 months                                          | 36 months                      |
| 10                                                   | SC1405-L11    | countersunk flat head screw with hexalobular socket (axle screw) |                   |           |                                                         |                                |
| System Stirrups, System Anchors and System Side Bars |               |                                                                  |                   |           |                                                         |                                |
| 11                                                   | BR1110-L030   | sliding bushing                                                  | wear              | replacing | every 6 months                                          | 18 months                      |
| 12                                                   | see catalogue | system stirrup                                                   | wear or breakage  | replacing | every 6 months                                          | 48 months                      |
| 13                                                   | see catalogue | system anchor and system side bar                                | wear or breakage  | replacing | every 6 months                                          | if required                    |