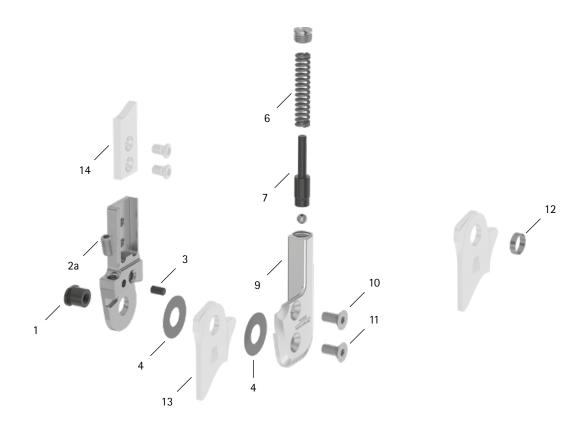

patient commission/configuration ID \_\_\_\_\_\_

| Item         | 16mm                                                 | Description                                                        | Potential Problem         | Measure   | Recommended<br>Inspection,<br>Potential<br>Replacement* | Latest<br>Replacement<br>after |  |
|--------------|------------------------------------------------------|--------------------------------------------------------------------|---------------------------|-----------|---------------------------------------------------------|--------------------------------|--|
| System Joint |                                                      |                                                                    |                           |           |                                                         |                                |  |
| 1            | SB9669-L0760                                         | bearing nut                                                        | wear                      | replacing | every 6 months                                          | 36 months                      |  |
| 2a           | SC9606-L10ST                                         | adjusting screw                                                    | wear                      | replacing | every 6 months                                          | if required                    |  |
| 3            | GS4007                                               | securing pin                                                       | wear                      | replacing | every 6 months                                          | if required                    |  |
| 4            | GS2210-040                                           | sliding washer, Ø = 22mm                                           | wear                      | replacing | every 6 months                                          | 18 months                      |  |
| 4            | GS2210-045                                           |                                                                    |                           |           |                                                         |                                |  |
| 4            | GS2210-050                                           |                                                                    |                           |           |                                                         |                                |  |
| 4            | GS2210-055                                           |                                                                    |                           |           |                                                         |                                |  |
| 4            | GS2210-060                                           |                                                                    |                           |           |                                                         |                                |  |
| 6            | FE2836-02                                            | pressure spring, golden**                                          | wear                      | replacing | every 6 months                                          | 18 months                      |  |
| 7            | SF0343-72                                            | pin**                                                              | wear                      | replacing | every 6 months                                          | 36 months                      |  |
| 9            | SF0463-L/AL                                          | cover plate, left lateral or right medial**                        | wear                      | replacing | every 6 months                                          | 36 months                      |  |
| 9            | SF0463-R/AL                                          | cover plate, left medial or right lateral**                        |                           |           |                                                         |                                |  |
| 10           | SC1405-L11                                           | countersunk flat head screw with hexalobular socket**              | wear                      | replacing | every 6 months                                          | 36 months                      |  |
| 11           | SC1405-L11                                           | countersunk flat head screw with hexalobular socket (axle screw)** |                           |           |                                                         |                                |  |
| 5-11         | SF4973-L/AL                                          | functional unit, left lateral or right medial***                   | loss of function,<br>wear | replacing | every 6 months                                          | 36 months                      |  |
| 5-11         | SF4973-R/AL                                          | functional unit, left medial or right lateral***                   |                           |           |                                                         |                                |  |
| Syste        | System Stirrups, System Anchors and System Side Bars |                                                                    |                           |           |                                                         |                                |  |
| 12           | BR1110-L030                                          | sliding bushing                                                    | wear                      | replacing | every 6 months                                          | 18 months                      |  |
| 13           | see catalogue                                        | system stirrup                                                     | wear or breakage          | replacing | every 6 months                                          | 48 months                      |  |
| 14           | see catalogue                                        | system anchor and system side bar                                  | wear or breakage          | replacing | every 6 months                                          | if required                    |  |

<sup>\*</sup> depending on the assessment of the distributor of the custom-made product regarding the patient's usage behaviour

<sup>\*\*</sup> is part of the functional unit

<sup>\*\*\*</sup> included system components can be exchanged separately