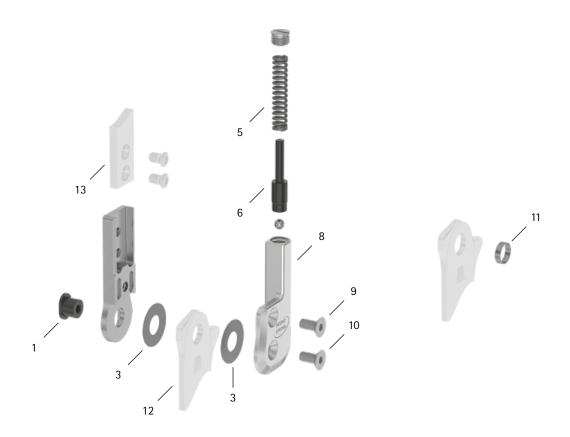

patient commission/configuration ID \_\_\_\_\_\_

| Item                                                 | 14mm          | Description                                                      | Potential Problem | Measure   | Recommended<br>Inspection,<br>Potential<br>Replacement* | Latest<br>Replacement<br>after |
|------------------------------------------------------|---------------|------------------------------------------------------------------|-------------------|-----------|---------------------------------------------------------|--------------------------------|
| System Joint                                         |               |                                                                  |                   |           |                                                         |                                |
| 1                                                    | SB8559-L0580  | bearing nut                                                      | wear              | replacing | every 6 months                                          | 36 months                      |
| 3                                                    | GS2009-040    | sliding washer, Ø = 20mm                                         | wear              | replacing | every 6 months                                          | 18 months                      |
| 3                                                    | GS2009-045    |                                                                  |                   |           |                                                         |                                |
| 3                                                    | GS2009-050    |                                                                  |                   |           |                                                         |                                |
| 3                                                    | GS2009-055    |                                                                  |                   |           |                                                         |                                |
| 3                                                    | GS2009-060    |                                                                  |                   |           |                                                         |                                |
| 5                                                    | FE1634-02     | pressure spring, golden                                          | wear              | replacing | every 6 months                                          | 18 months                      |
| 6                                                    | SF0342-75     | pin                                                              | wear              | replacing | every 6 months                                          | 36 months                      |
| 8                                                    | SF0362-L/AL   | cover plate, left lateral or right medial                        | wear              | replacing | every 6 months                                          | 36 months                      |
| 8                                                    | SF0362-R/AL   | cover plate, left medial or right lateral                        |                   |           |                                                         |                                |
| 9                                                    | SC1405-L10    | countersunk flat head screw with hexalobular socket              | wear              | replacing | every 6 months                                          | 36 months                      |
| 10                                                   | SC1405-L10    | countersunk flat head screw with hexalobular socket (axle screw) |                   |           |                                                         |                                |
| System Stirrups, System Anchors and System Side Bars |               |                                                                  |                   |           |                                                         |                                |
| 11                                                   | BR1009-L025   | sliding bushing                                                  | wear              | replacing | every 6 months                                          | 18 months                      |
| 12                                                   | see catalogue | system stirrup                                                   | wear or breakage  | replacing | every 6 months                                          | 48 months                      |
| 13                                                   | see catalogue | system anchor and system side bar                                | wear or breakage  | replacing | every 6 months                                          | if required                    |