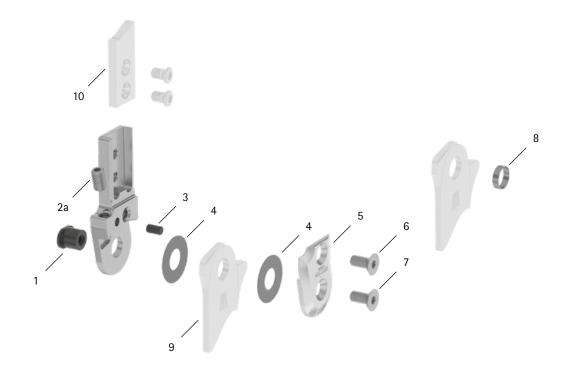

patient commission/configuration ID \_\_\_\_\_

| Item                                                 | 20mm          | Description                                                      | Potential Problem | Measure   | Recommended<br>Inspection,<br>Potential<br>Replacement* | Latest<br>Replacement<br>after |
|------------------------------------------------------|---------------|------------------------------------------------------------------|-------------------|-----------|---------------------------------------------------------|--------------------------------|
| System Joint                                         |               |                                                                  |                   |           |                                                         |                                |
| 1                                                    | SB1069-L0810  | bearing nut                                                      | wear              | replacing | every 6 months                                          | 36 months                      |
| 2a                                                   | SC9606-L10ST  | adjusting screw                                                  | wear              | replacing | every 6 months                                          | if required                    |
| 3                                                    | GS4007        | securing pin                                                     | wear              | replacing | every 6 months                                          | if required                    |
| 4                                                    | GS2611-040    | sliding washer, Ø = 26mm                                         | wear              | replacing | every 6 months                                          | 18 months                      |
| 4                                                    | GS2611-045    |                                                                  |                   |           |                                                         |                                |
| 4                                                    | GS2611-050    |                                                                  |                   |           |                                                         |                                |
| 4                                                    | GS2611-055    |                                                                  |                   |           |                                                         |                                |
| 4                                                    | GS2611-060    |                                                                  |                   |           |                                                         |                                |
| 5                                                    | SH0265-L/AL   | cover plate, left lateral or right medial                        |                   | replacing | every 6 months                                          | 36 months                      |
| 5                                                    | SH0265-R/AL   | cover plate, left medial or right lateral                        | wear              |           |                                                         |                                |
| 6                                                    | SC1405-L12    | countersunk flat head screw with hexalobular socket              | wear              | replacing | every 6 months                                          | 36 months                      |
| 7                                                    | SC1406-L12    | countersunk flat head screw with hexalobular socket (axle screw) |                   |           |                                                         |                                |
| System Stirrups, System Anchors and System Side Bars |               |                                                                  |                   |           |                                                         |                                |
| 8                                                    | BR1211-L030   | sliding bushing                                                  | wear              | replacing | every 6 months                                          | 18 months                      |
| 9                                                    | see catalogue | system stirrup                                                   | wear or breakage  | replacing | every 6 months                                          | 48 months                      |
| 10                                                   | see catalogue | system anchor and system side bar                                | wear or breakage  | replacing | every 6 months                                          | if required                    |