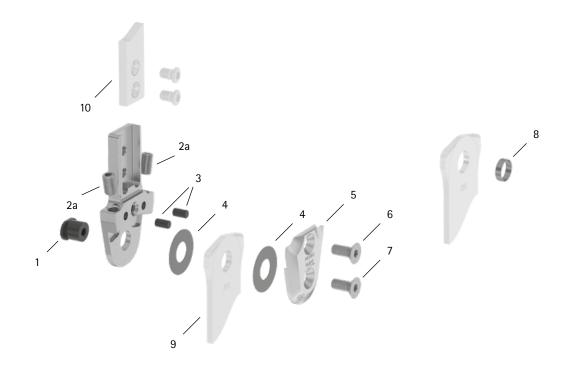

patient commission/configuration ID \_\_\_\_\_

| Item                                                 | 20mm          | Description                                                      | Potential Problem | Measure   | Recommended<br>Inspection,<br>Potential<br>Replacement* | Latest<br>Replacement<br>after |
|------------------------------------------------------|---------------|------------------------------------------------------------------|-------------------|-----------|---------------------------------------------------------|--------------------------------|
| System Joint                                         |               |                                                                  |                   |           |                                                         |                                |
| 1                                                    | SB1069-L0810  | bearing nut                                                      | wear              | replacing | every 6 months                                          | 36 months                      |
| 2a                                                   | SC9606-L10ST  | adjusting screw                                                  | wear              | replacing | every 6 months                                          | if required                    |
| 3                                                    | GS4007        | securing pin                                                     | wear              | replacing | every 6 months                                          | if required                    |
| 4                                                    | GS2611-040    |                                                                  | wear              | replacing | every 6 months                                          | 18 months                      |
| 4                                                    | GS2611-045    | sliding washer, Ø = 26mm                                         |                   |           |                                                         |                                |
| 4                                                    | GS2611-050    |                                                                  |                   |           |                                                         |                                |
| 4                                                    | GS2611-055    |                                                                  |                   |           |                                                         |                                |
| 4                                                    | GS2611-060    |                                                                  |                   |           |                                                         |                                |
| 5                                                    | SF0265-AL     | cover plate                                                      | wear              | replacing | every 6 months                                          | 36 months                      |
| 6                                                    | SC1405-L12    | countersunk flat head screw with hexalobular socket              | wear              | replacing | every 6 months                                          | 36 months                      |
| 7                                                    | SC1406-L12    | countersunk flat head screw with hexalobular socket (axle screw) |                   |           |                                                         |                                |
| System Stirrups, System Anchors and System Side Bars |               |                                                                  |                   |           |                                                         |                                |
| 8                                                    | BR1211-L030   | sliding bushing                                                  | wear              | replacing | every 6 months                                          | 18 months                      |
| 9                                                    | see catalogue | system stirrup                                                   | wear or breakage  | replacing | every 6 months                                          | 48 months                      |
| 10                                                   | see catalogue | system anchor and system side bar                                | wear or breakage  | replacing | every 6 months                                          | if required                    |