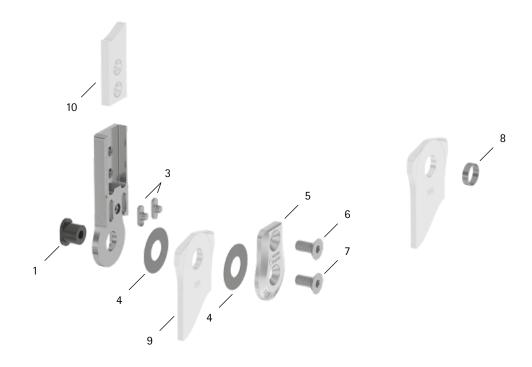

patient commission/configuration ID \_\_\_\_\_

| Item                                                 | 20mm          | Description                                                        | Potential Problem         | Measure   | Recommended<br>Inspection,<br>Potential<br>Replacement* | Latest<br>Replacement<br>after |
|------------------------------------------------------|---------------|--------------------------------------------------------------------|---------------------------|-----------|---------------------------------------------------------|--------------------------------|
| System Joint                                         |               |                                                                    |                           |           |                                                         |                                |
| 1                                                    | SB1069-L0760  | bearing nut, short**                                               | wear                      | replacing | every 6 months                                          | 36 months                      |
| 3                                                    | SF0395-02     | feather key with pin                                               | breakage                  | replacing | every 6 months                                          | 36 months                      |
| 4                                                    | GS2611-040    | sliding washer, Ø = 26mm                                           | wear                      | replacing | every 6 months                                          | 18 months                      |
| 4                                                    | GS2611-045    |                                                                    |                           |           |                                                         |                                |
| 4                                                    | GS2611-050    |                                                                    |                           |           |                                                         |                                |
| 4                                                    | GS2611-055    |                                                                    |                           |           |                                                         |                                |
| 4                                                    | GS2611-060    |                                                                    |                           |           |                                                         |                                |
| 5                                                    | SF0165-AL     | cover plate**                                                      | wear                      | replacing | every 6 months                                          | 36 months                      |
| 6                                                    | SC1405-L12    | countersunk flat head screw with hexalobular socket**              | wear                      | replacing | every 6 months                                          | 36 months                      |
| 7                                                    | SC1406-L12    | countersunk flat head screw with hexalobular socket (axle screw)** |                           |           |                                                         |                                |
| 1,<br>5-7                                            | SF1975-AL     | functional unit plug + go modularity***                            | loss of function,<br>wear | replacing | every 6 months                                          | 36 months                      |
| System Stirrups, System Anchors and System Side Bars |               |                                                                    |                           |           |                                                         |                                |
| 8                                                    | BR1211-L030   | sliding bushing                                                    | wear                      | replacing | every 6 months                                          | 18 months                      |
| 9                                                    | see catalogue | system stirrup                                                     | wear or breakage          | replacing | every 6 months                                          | 48 months                      |
| 10                                                   | see catalogue | system anchor and system side bar                                  | wear or breakage          | replacing | every 6 months                                          | if required                    |