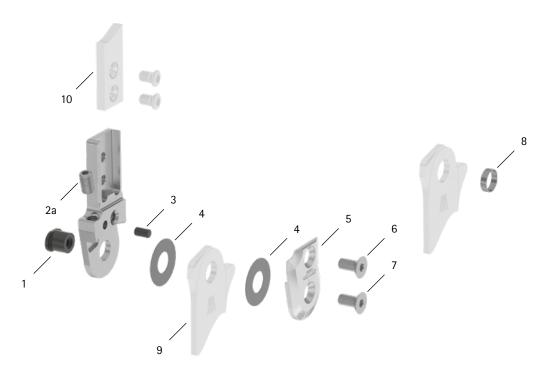

patient commission/configuration ID \_\_\_\_\_

| ltem  | 16mm               | Description                                                      | Potential Problem | Measure   | Recommended<br>Inspection,<br>Potential<br>Replacement* | Latest<br>Replacement<br>after |
|-------|--------------------|------------------------------------------------------------------|-------------------|-----------|---------------------------------------------------------|--------------------------------|
| Syste | m Joint            |                                                                  |                   |           |                                                         |                                |
| 1     | SB9669-L0760       | bearing nut                                                      | wear              | replacing | every 6 months                                          | 36 months                      |
| 2a    | SC9606-L10ST       | adjusting screw                                                  | wear              | replacing | every 6 months                                          | if required                    |
| 3     | GS4007             | securing pin                                                     | wear              | replacing | every 6 months                                          | if required                    |
| 4     | GS2210-040         | sliding washer, Ø = 22mm                                         | wear              | replacing | every 6 months                                          | 18 months                      |
| 4     | GS2210-045         |                                                                  |                   |           |                                                         |                                |
| 4     | GS2210-050         |                                                                  |                   |           |                                                         |                                |
| 4     | GS2210-055         |                                                                  |                   |           |                                                         |                                |
| 4     | GS2210-060         |                                                                  |                   |           |                                                         |                                |
| 5     | SH0263-L/AL        | cover plate, left lateral or right medial                        | wear              | replacing | every 6 months                                          | 36 months                      |
| 5     | SH0263-R/AL        | cover plate, left medial or right lateral                        |                   |           |                                                         |                                |
| 6     | SC1405-L11         | countersunk flat head screw with hexalobular socket              | wear              | replacing | every 6 months                                          | 36 months                      |
| 7     | SC1405-L11         | countersunk flat head screw with hexalobular socket (axle screw) |                   |           |                                                         |                                |
| Syste | m Stirrups, Syster | n Anchors and System Side Bars                                   |                   |           |                                                         |                                |
| 8     | BR1110-L030        | sliding bushing                                                  | wear              | replacing | every 6 months                                          | 18 months                      |
| 9     | see catalogue      | system stirrup                                                   | wear or breakage  | replacing | every 6 months                                          | 48 months                      |
| 10    | see catalogue      | system anchor and system side bar                                | wear or breakage  | replacing | every 6 months                                          | if required                    |