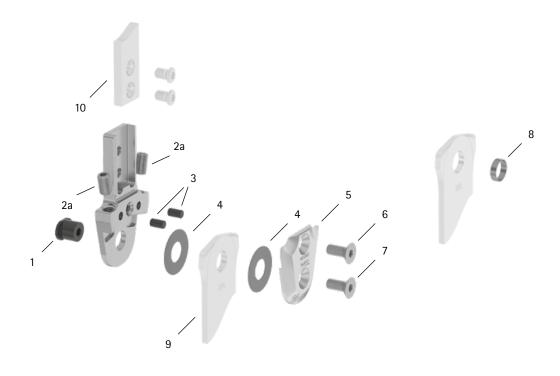

## NEURO VAR!O

| Item  | 16mm               | Description                                                      | Potential Problem | Measure   | Recommended<br>Inspection,<br>Potential<br>Replacement* | Latest<br>Replacement<br>after |
|-------|--------------------|------------------------------------------------------------------|-------------------|-----------|---------------------------------------------------------|--------------------------------|
| Syste | m Joint            |                                                                  |                   |           |                                                         |                                |
| 1     | SB9669-L0760       | bearing nut                                                      | wear              | replacing | every 6 months                                          | 36 months                      |
| 2a    | SC9606-L10ST       | adjusting screw                                                  | wear              | replacing | every 6 months                                          | if required                    |
| 3     | GS4007             | securing pin                                                     | wear              | replacing | every 6 months                                          | if required                    |
| 4     | GS2210-040         |                                                                  | wear              | replacing | every 6 months                                          | 18 months                      |
| 4     | GS2210-045         | sliding washer, Ø = 22mm                                         |                   |           |                                                         |                                |
| 4     | GS2210-050         |                                                                  |                   |           |                                                         |                                |
| 4     | GS2210-055         |                                                                  |                   |           |                                                         |                                |
| 4     | GS2210-060         |                                                                  |                   |           |                                                         |                                |
| 5     | SF0263-AL          | cover plate                                                      | wear              | replacing | every 6 months                                          | 36 months                      |
| 6     | SC1405-L11         | countersunk flat head screw with hexalobular socket              | wear              | replacing | every 6 months                                          | 36 months                      |
| 7     | SC1405-L11         | countersunk flat head screw with hexalobular socket (axle screw) | wear              | replacing | every 6 months                                          | 36 months                      |
| Syste | m Stirrups, Syster | n Anchors and System Side Bars                                   |                   |           |                                                         |                                |
| 8     | BR1110-L030        | sliding bushing                                                  | wear              | replacing | every 6 months                                          | 18 months                      |
| 9     | see catalogue      | system stirrup                                                   | wear or breakage  | replacing | every 6 months                                          | 48 months                      |
| 10    | see catalogue      | system anchor and system side bar                                | wear or breakage  | replacing | every 6 months                                          | if required                    |