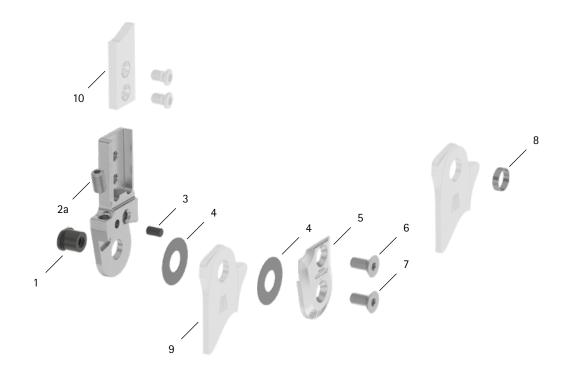

patient commission/configuration ID \_\_\_\_\_\_

| Item                                                 | 14mm          | Description                                                      | Potential Problem | Measure   | Recommended<br>Inspection,<br>Potential<br>Replacement* | Latest<br>Replacement<br>after |
|------------------------------------------------------|---------------|------------------------------------------------------------------|-------------------|-----------|---------------------------------------------------------|--------------------------------|
| System Joint                                         |               |                                                                  |                   |           |                                                         |                                |
| 1                                                    | SB8559-L0620  | bearing nut                                                      | wear              | replacing | every 6 months                                          | 36 months                      |
| 2a                                                   | SC9605-L08ST  | adjusting screw                                                  | wear              | replacing | every 6 months                                          | if required                    |
| 3                                                    | GS4007        | securing pin                                                     | wear              | replacing | every 6 months                                          | if required                    |
| 4                                                    | GS2009-040    | sliding washer, Ø = 20mm                                         | wear              | replacing | every 6 months                                          | 18 months                      |
| 4                                                    | GS2009-045    |                                                                  |                   |           |                                                         |                                |
| 4                                                    | GS2009-050    |                                                                  |                   |           |                                                         |                                |
| 4                                                    | GS2009-055    |                                                                  |                   |           |                                                         |                                |
| 4                                                    | GS2009-060    |                                                                  |                   |           |                                                         |                                |
| 5                                                    | SH0262-L/AL   | cover plate, left lateral or right medial                        | wear              | replacing | every 6 months                                          | 36 months                      |
| 5                                                    | SH0262-R/AL   | cover plate, left medial or right lateral                        |                   |           |                                                         |                                |
| 6                                                    | SC1405-L10    | countersunk flat head screw with hexalobular socket              | wear              | replacing | every 6 months                                          | 36 months                      |
| 7                                                    | SC1405-L10    | countersunk flat head screw with hexalobular socket (axle screw) |                   |           |                                                         |                                |
| System Stirrups, System Anchors and System Side Bars |               |                                                                  |                   |           |                                                         |                                |
| 8                                                    | BR1009-L025   | sliding bushing                                                  | wear              | replacing | every 6 months                                          | 18 months                      |
| 9                                                    | see catalogue | system stirrup                                                   | wear or breakage  | replacing | every 6 months                                          | 48 months                      |
| 10                                                   | see catalogue | system anchor and system side bar                                | wear or breakage  | replacing | every 6 months                                          | if required                    |