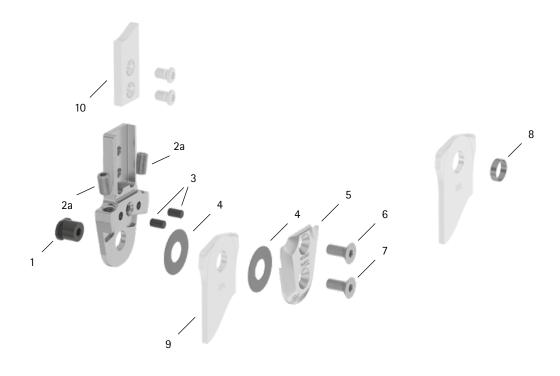

## NEURO VAR!O

| ltem  | 14mm              | Description                                                      | Potential Problem | Measure   | Recommended<br>Inspection,<br>Potential<br>Replacement* | Latest<br>Replacemen<br>after |
|-------|-------------------|------------------------------------------------------------------|-------------------|-----------|---------------------------------------------------------|-------------------------------|
| Syste | m Joint           |                                                                  |                   |           |                                                         |                               |
| 1     | SB8559-L0670      | bearing nut                                                      | wear              | replacing | every 6 months                                          | 36 months                     |
| 2a    | SC9605-L08ST      | adjusting screw                                                  | wear              | replacing | every 6 months                                          | if required                   |
| 3     | GS4007            | securing pin                                                     | wear              | replacing | every 6 months                                          | if required                   |
| 4     | GS1609-040        | sliding washer, Ø = 20mm                                         | wear              | replacing | every 6 months                                          | 18 months                     |
| 4     | GS1609-045        |                                                                  |                   |           |                                                         |                               |
| 4     | GS1609-050        |                                                                  |                   |           |                                                         |                               |
| 4     | GS1609-055        |                                                                  |                   |           |                                                         |                               |
| 4     | GS1609-060        |                                                                  |                   |           |                                                         |                               |
| 5     | SF0262-AL         | cover plate                                                      | wear              | replacing | every 6 months                                          | 36 months                     |
| 6     | SC1405-L11        | countersunk flat head screw with hexalobular socket              | wear              | replacing | every 6 months                                          | 36 months                     |
| 7     | SC1405-L11        | countersunk flat head screw with hexalobular socket (axle screw) |                   |           |                                                         |                               |
| Syste | m Stirrups, Syste | m Anchors and System Side Bars                                   |                   |           |                                                         |                               |
| 8     | BR1009-L025       | sliding bushing                                                  | wear              | replacing | every 6 months                                          | 18 months                     |
| 9     | see catalogue     | system stirrup                                                   | wear or breakage  | replacing | every 6 months                                          | 48 months                     |
| 10    | see catalogue     | system anchor and system side bar                                | wear or breakage  | replacing | every 6 months                                          | if required                   |