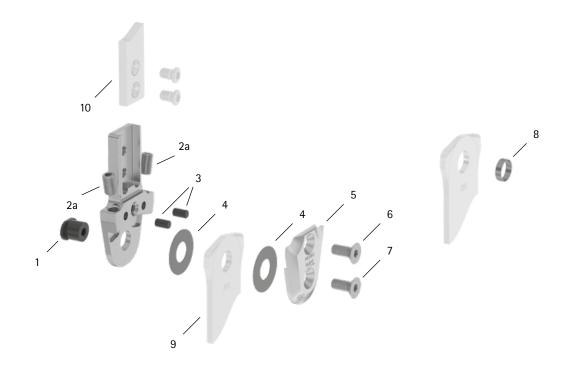

patient commission/configuration ID \_\_\_\_\_

| Item                                                 | 12mm          | Description                                                      | Potential Problem | Measure   | Recommended<br>Inspection,<br>Potential<br>Replacement* | Latest<br>Replacement<br>after |
|------------------------------------------------------|---------------|------------------------------------------------------------------|-------------------|-----------|---------------------------------------------------------|--------------------------------|
| System Joint                                         |               |                                                                  |                   |           |                                                         |                                |
| 1                                                    | SB7049-L0590  | bearing nut                                                      | wear              | replacing | every 6 months                                          | 36 months                      |
| 2a                                                   | SC9604-L06ST  | adjusting screw                                                  | wear              | replacing | every 6 months                                          | if required                    |
| 3                                                    | GS4007        | securing pin                                                     | wear              | replacing | every 6 months                                          | if required                    |
| 4                                                    | GS1407-040    |                                                                  | wear              | replacing | every 6 months                                          | 18 months                      |
| 4                                                    | GS1407-045    | sliding washer, Ø = 14mm                                         |                   |           |                                                         |                                |
| 4                                                    | GS1407-050    |                                                                  |                   |           |                                                         |                                |
| 4                                                    | GS1407-055    |                                                                  |                   |           |                                                         |                                |
| 4                                                    | GS1407-060    |                                                                  |                   |           |                                                         |                                |
| 5                                                    | SF0261-AL     | cover plate                                                      | wear              | replacing | every 6 months                                          | 36 months                      |
| 6                                                    | SC1404-L08    | countersunk flat head screw with hexalobular socket              | wear              | replacing | every 6 months                                          | 36 months                      |
| 7                                                    | SC1404-L08    | countersunk flat head screw with hexalobular socket (axle screw) |                   |           |                                                         |                                |
| System Stirrups, System Anchors and System Side Bars |               |                                                                  |                   |           |                                                         |                                |
| 8                                                    | BR0807-L020   | sliding bushing                                                  | wear              | replacing | every 6 months                                          | 18 months                      |
| 9                                                    | see catalogue | system stirrup                                                   | wear or breakage  | replacing | every 6 months                                          | 48 months                      |
| 10                                                   | see catalogue | system anchor and system side bar                                | wear or breakage  | replacing | every 6 months                                          | if required                    |