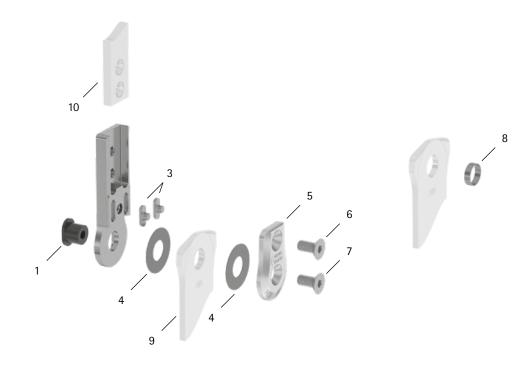

patient commission/configuration ID \_\_\_\_\_

| Item                                                 | 12mm          | Description                                                        | Potential Problem         | Measure   | Recommended<br>Inspection,<br>Potential<br>Replacement* | Latest<br>Replacement<br>after |
|------------------------------------------------------|---------------|--------------------------------------------------------------------|---------------------------|-----------|---------------------------------------------------------|--------------------------------|
| System Joint                                         |               |                                                                    |                           |           |                                                         |                                |
| 1                                                    | SB7049-L0540  | bearing nut, short**                                               | wear                      | replacing | every 6 months                                          | 36 months                      |
| 3                                                    | SF0391-01     | feather key with pin                                               | breakage                  | replacing | every 6 months                                          | 36 months                      |
| 4                                                    | GS1407-040    | sliding washer, Ø = 14mm                                           | wear                      | replacing | every 6 months                                          | 18 months                      |
| 4                                                    | GS1407-045    |                                                                    |                           |           |                                                         |                                |
| 4                                                    | GS1407-050    |                                                                    |                           |           |                                                         |                                |
| 4                                                    | GS1407-055    |                                                                    |                           |           |                                                         |                                |
| 4                                                    | GS1407-060    |                                                                    |                           |           |                                                         |                                |
| 5                                                    | SF0161-AL     | cover plate**                                                      | wear                      | replacing | every 6 months                                          | 36 months                      |
| 6                                                    | SC1404-L08    | countersunk flat head screw with hexalobular socket**              | wear                      | replacing | every 6 months                                          | 36 months                      |
| 7                                                    | SC1404-L08    | countersunk flat head screw with hexalobular socket (axle screw)** |                           |           |                                                         |                                |
| 1,<br>5-7                                            | SF1971-AL     | functional unit plug + go modularity***                            | loss of function,<br>wear | replacing | every 6 months                                          | 36 months                      |
| System Stirrups, System Anchors and System Side Bars |               |                                                                    |                           |           |                                                         |                                |
| 8                                                    | BR0807-L020   | sliding bushing                                                    | wear                      | replacing | every 6 months                                          | 18 months                      |
| 9                                                    | see catalogue | system stirrup                                                     | wear or breakage          | replacing | every 6 months                                          | 48 months                      |
| 10                                                   | see catalogue | system anchor and system side bar                                  | wear or breakage          | replacing | every 6 months                                          | if required                    |

<sup>\*</sup> depending on the assessment of the distributor of the custom-made product regarding the patient's usage behaviour

<sup>\*\*</sup> is part of the functional unit

<sup>\*\*\*</sup> included system components can be exchanged separately