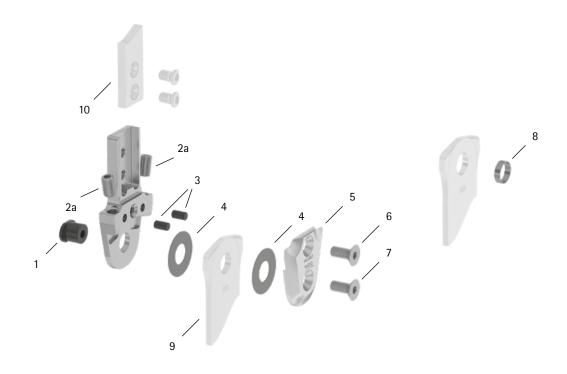

patient commission/configuration ID \_\_\_\_\_

| Item                                                 | 10mm          | Description                                                      | Potential Problem | Measure   | Recommended<br>Inspection,<br>Potential<br>Replacement* | Latest<br>Replacement<br>after |
|------------------------------------------------------|---------------|------------------------------------------------------------------|-------------------|-----------|---------------------------------------------------------|--------------------------------|
| System Joint                                         |               |                                                                  |                   |           |                                                         |                                |
| 1                                                    | SB6034-L0490  | bearing nut                                                      | wear              | replacing | every 6 months                                          | 36 months                      |
| 2a                                                   | SC9604-L06ST  | adjusting screw                                                  | wear              | replacing | every 6 months                                          | if required                    |
| 3                                                    | GS4007        | securing pin                                                     | wear              | replacing | every 6 months                                          | if required                    |
| 4                                                    | GS1206-040    |                                                                  | wear              | replacing | every 6 months                                          | 18 months                      |
| 4                                                    | GS1206-045    | sliding washer, Ø = 12mm                                         |                   |           |                                                         |                                |
| 4                                                    | GS1206-050    |                                                                  |                   |           |                                                         |                                |
| 4                                                    | GS1206-055    |                                                                  |                   |           |                                                         |                                |
| 4                                                    | GS1206-060    |                                                                  |                   |           |                                                         |                                |
| 5                                                    | SF0260-AL     | cover plate                                                      | wear              | replacing | every 6 months                                          | 36 months                      |
| 6                                                    | SC1403-L08    | countersunk flat head screw with hexalobular socket              | wear              | replacing | every 6 months                                          | 36 months                      |
| 7                                                    | SC1403-L08    | countersunk flat head screw with hexalobular socket (axle screw) |                   |           |                                                         |                                |
| System Stirrups, System Anchors and System Side Bars |               |                                                                  |                   |           |                                                         |                                |
| 8                                                    | BP0706-L020   | sliding bushing                                                  | wear              | replacing | every 6 months                                          | 18 months                      |
| 9                                                    | see catalogue | system stirrup                                                   | wear or breakage  | replacing | every 6 months                                          | 48 months                      |
| 10                                                   | see catalogue | system anchor and system side bar                                | wear or breakage  | replacing | every 6 months                                          | if required                    |