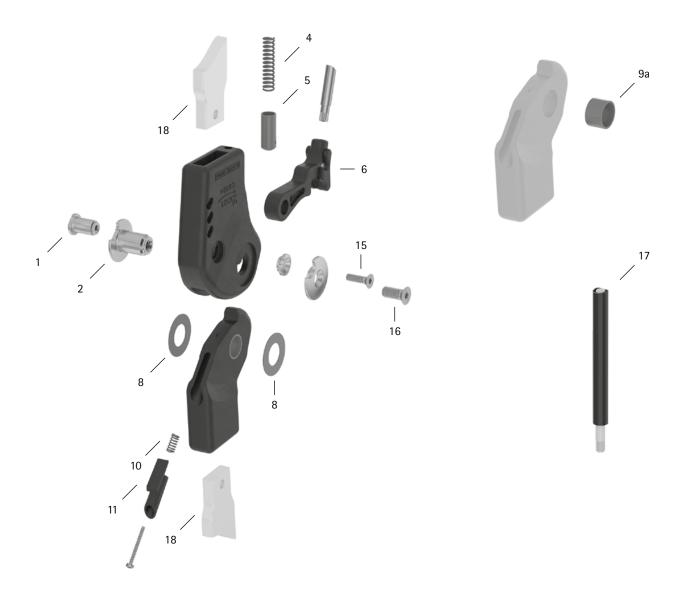

patient commission/configuration ID \_\_\_\_\_\_

| Item         | 16mm        | Description                                           | Potential Problem | Measure   | Recommended<br>Inspection,<br>Potential<br>Replacement* | Latest<br>Replacement<br>after |  |  |  |  |  |
|--------------|-------------|-------------------------------------------------------|-------------------|-----------|---------------------------------------------------------|--------------------------------|--|--|--|--|--|
| System Joint |             |                                                       |                   |           |                                                         |                                |  |  |  |  |  |
| 1            | SK0893-3/C  | bearing nut (locking pawl)                            | wear              | replacing | every 6 months                                          | 36 months                      |  |  |  |  |  |
| 2            | SK0893-1/C  | bearing nut (joint axis)                              |                   |           |                                                         |                                |  |  |  |  |  |
| 4            | FE1526-01   | coil spring                                           | wear              | replacing | every 6 months                                          | 18 months                      |  |  |  |  |  |
| 5            | SK0872-10/C | spring guide                                          | wear              | replacing | every 6 months                                          | if required                    |  |  |  |  |  |
| 6            | SK0873-5/C  | locking pawl with fixing pawl, carbon-titanium hybrid | wear              | replacing | every 6 months                                          | 36 months                      |  |  |  |  |  |
| 8            | GS2311-040  | sliding washer, Ø = 23mm                              | wear              | replacing | every 6 months                                          | 18 months                      |  |  |  |  |  |
| 8            | GS2311-045  |                                                       |                   |           |                                                         |                                |  |  |  |  |  |
| 8            | GS2311-050  |                                                       |                   |           |                                                         |                                |  |  |  |  |  |
| 8            | GS2311-055  |                                                       |                   |           |                                                         |                                |  |  |  |  |  |
| 8            | GS2311-060  |                                                       |                   |           |                                                         |                                |  |  |  |  |  |
| 9a           | BP1211-L077 | sliding bushing                                       | wear              | replacing | every 6 months                                          | 18 months                      |  |  |  |  |  |

## Maintenance Plan NEURO LOCK Carbon 16mm

patient commission/configuration ID \_\_\_\_\_

| Item                                                                                                               | 16mm                                | Description                                                  | Potential Problem | Measure   | Recommended<br>Inspection,<br>Potential<br>Replacement* | Latest<br>Replacement<br>after |  |  |  |  |
|--------------------------------------------------------------------------------------------------------------------|-------------------------------------|--------------------------------------------------------------|-------------------|-----------|---------------------------------------------------------|--------------------------------|--|--|--|--|
| 10                                                                                                                 | FE1510-02                           | pressure spring                                              | wear              | replacing | every 6 months                                          | 18 months                      |  |  |  |  |
| 11                                                                                                                 | SK9803-E005/C                       | 5° extension stop                                            | wear              | replacing | every 6 months                                          | if required                    |  |  |  |  |
| 15                                                                                                                 | SC1404-L12                          | countersunk flat head screw with hexalobular socket          | wear              | replacing | every 6 months                                          | 36 months                      |  |  |  |  |
| 16                                                                                                                 | SC1405-L14                          | countersunk flat head screw, hexalobular socket (axle screw) |                   |           |                                                         |                                |  |  |  |  |
| Pulling Cable (If Existing). You need one pulling cable adaptor for each locking pawl to mount a pulling cable on. |                                     |                                                              |                   |           |                                                         |                                |  |  |  |  |
| 17                                                                                                                 | ZS1000-L400                         | pulling cable, nylon cable with cover, 400mm                 | wear              | replacing | every 6 months                                          | 36 months                      |  |  |  |  |
| 17                                                                                                                 | ZS1000-L500                         | pulling cable, nylon cable with cover, 500mm                 |                   |           |                                                         |                                |  |  |  |  |
| 17                                                                                                                 | ZS1000-L600                         | pulling cable, nylon cable with cover, 600mm                 |                   |           |                                                         |                                |  |  |  |  |
| 17                                                                                                                 | ZS1000-L700                         | pulling cable, nylon cable with cover, 700mm                 |                   |           |                                                         |                                |  |  |  |  |
| 17                                                                                                                 | ZS1100-L400                         | pulling cable, separable through coupler, 400mm              |                   |           |                                                         |                                |  |  |  |  |
| 17                                                                                                                 | ZS1100-L500                         | pulling cable, separable through coupler, 500mm              |                   |           |                                                         |                                |  |  |  |  |
| Syste                                                                                                              | System Anchors and System Side Bars |                                                              |                   |           |                                                         |                                |  |  |  |  |
| 18                                                                                                                 | see catalogue                       | system anchor and system side bar                            | wear or breakage  | replacing | every 6 months                                          | if required                    |  |  |  |  |