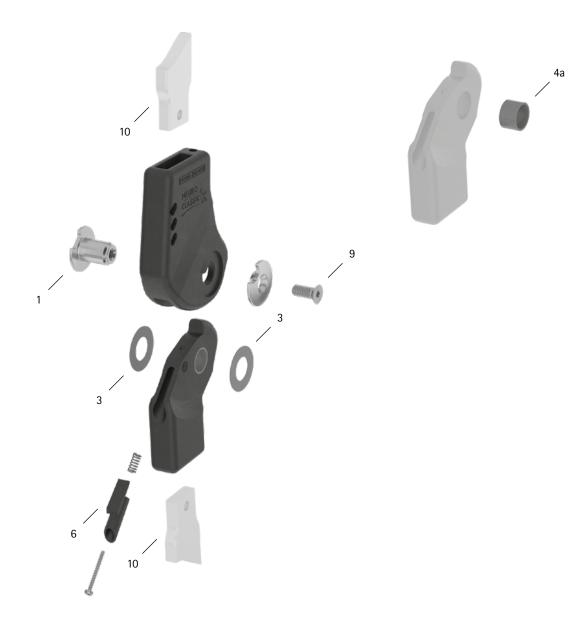

patient commission/configuration ID \_\_\_\_\_\_

| Item                                | 16mm          | Description                                         | Potential Problem | Measure   | Recommended<br>Inspection,<br>Potential<br>Replacement* | Latest<br>Replacement<br>after |
|-------------------------------------|---------------|-----------------------------------------------------|-------------------|-----------|---------------------------------------------------------|--------------------------------|
| System Joint                        |               |                                                     |                   |           |                                                         |                                |
| 1                                   | SK0893-1/C    | bearing nut                                         | wear              | replacing | every 6 months                                          | 36 months                      |
| 3                                   | GS2311-040    | sliding washer, Ø = 23mm                            | wear              | replacing | every 6 months                                          | 18 months                      |
| 3                                   | GS2311-045    |                                                     |                   |           |                                                         |                                |
| 3                                   | GS2311-050    |                                                     |                   |           |                                                         |                                |
| 3                                   | GS2311-055    |                                                     |                   |           |                                                         |                                |
| 3                                   | GS2311-060    |                                                     |                   |           |                                                         |                                |
| 4a                                  | BP1211-L077   | sliding bushing                                     | wear              | replacing | every 6 months                                          | 18 months                      |
| 6                                   | SK9803-E005/C | 5° extension stop                                   | wear              | replacing | every 6 months                                          | if required                    |
| 9                                   | SC1405-L14    | countersunk flat head screw with hexalobular socket | wear              | replacing | every 6 months                                          | 36 months                      |
| System Anchors and System Side Bars |               |                                                     |                   |           |                                                         |                                |
| 10                                  | see catalogue | system anchor and system side bar                   | wear or breakage  | replacing | every 6 months                                          | if required                    |