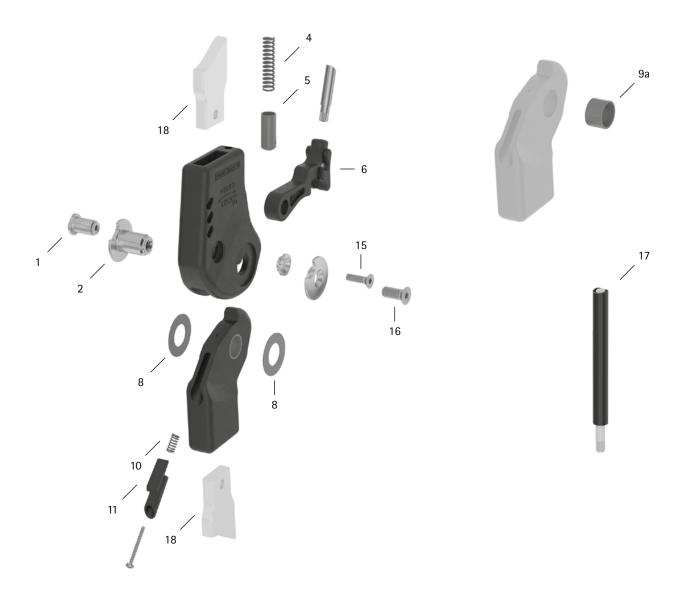

patient commission/configuration ID \_\_\_\_\_\_

| Item  | 20mm        | Description                                           | Potential Problem | Measure   | Recommended<br>Inspection,<br>Potential<br>Replacement* | Latest<br>Replacement<br>after |
|-------|-------------|-------------------------------------------------------|-------------------|-----------|---------------------------------------------------------|--------------------------------|
| Syste | m Joint     |                                                       |                   |           |                                                         |                                |
| 1     | SK0895-3/C  | bearing nut (locking pawl)                            | wear              | replacing | every 6 months                                          | 36 months                      |
| 2     | SK0895-1/C  | bearing nut (joint axis)                              |                   |           |                                                         |                                |
| 4     | FE1733-02   | coil spring                                           | wear              | replacing | every 6 months                                          | 18 months                      |
| 5     | SK0875-10/C | spring guide                                          | wear              | replacing | every 6 months                                          | if required                    |
| 6     | SK0875-5/C  | locking pawl with fixing pawl, carbon-titanium hybrid | wear              | replacing | every 6 months                                          | 36 months                      |
| 8     | GS2413-040  | sliding washer, Ø = 24mm                              |                   | replacing | every 6 months                                          | 18 months                      |
| 8     | GS2413-045  |                                                       |                   |           |                                                         |                                |
| 8     | GS2413-050  |                                                       | wear              |           |                                                         |                                |
| 8     | GS2413-055  |                                                       |                   |           |                                                         |                                |
| 8     | GS2413-060  |                                                       |                   |           |                                                         |                                |
| 9a    | BP1412-L090 | sliding bushing                                       | wear              | replacing | every 6 months                                          | 18 months                      |

## Maintenance Plan NEURO LOCK Carbon 20mm

patient commission/configuration ID \_\_\_\_\_

| Item                                                                                                               | 20mm                                | Description                                                  | Potential Problem | Measure   | Recommended<br>Inspection,<br>Potential<br>Replacement* | Latest<br>Replacement<br>after |  |  |  |  |
|--------------------------------------------------------------------------------------------------------------------|-------------------------------------|--------------------------------------------------------------|-------------------|-----------|---------------------------------------------------------|--------------------------------|--|--|--|--|
| 10                                                                                                                 | FE1510-02                           | pressure spring                                              | wear              | replacing | every 6 months                                          | 18 months                      |  |  |  |  |
| 11                                                                                                                 | SK9805-E005/C                       | 5° extension stop                                            | wear              | replacing | every 6 months                                          | if required                    |  |  |  |  |
| 15                                                                                                                 | SC1404-L14                          | countersunk flat head screw with hexalobular socket          | wear              | replacing | every 6 months                                          | 36 months                      |  |  |  |  |
| 16                                                                                                                 | SC1406-L14                          | countersunk flat head screw, hexalobular socket (axle screw) |                   |           |                                                         |                                |  |  |  |  |
| Pulling Cable (If Existing). You need one pulling cable adaptor for each locking pawl to mount a pulling cable on. |                                     |                                                              |                   |           |                                                         |                                |  |  |  |  |
| 17                                                                                                                 | ZS1000-L400                         | pulling cable, nylon cable with cover, 400mm                 | wear              | replacing | every 6 months                                          | 36 months                      |  |  |  |  |
| 17                                                                                                                 | ZS1000-L500                         | pulling cable, nylon cable with cover, 500mm                 |                   |           |                                                         |                                |  |  |  |  |
| 17                                                                                                                 | ZS1000-L600                         | pulling cable, nylon cable with cover, 600mm                 |                   |           |                                                         |                                |  |  |  |  |
| 17                                                                                                                 | ZS1000-L700                         | pulling cable, nylon cable with cover, 700mm                 |                   |           |                                                         |                                |  |  |  |  |
| 17                                                                                                                 | ZS1100-L400                         | pulling cable, separable through coupler, 400mm              |                   |           |                                                         |                                |  |  |  |  |
| 17                                                                                                                 | ZS1100-L500                         | pulling cable, separable through coupler, 500mm              |                   |           |                                                         |                                |  |  |  |  |
| Syste                                                                                                              | System Anchors and System Side Bars |                                                              |                   |           |                                                         |                                |  |  |  |  |
| 18                                                                                                                 | see catalogue                       | system anchor and system side bar                            | wear or breakage  | replacing | every 6 months                                          | if required                    |  |  |  |  |