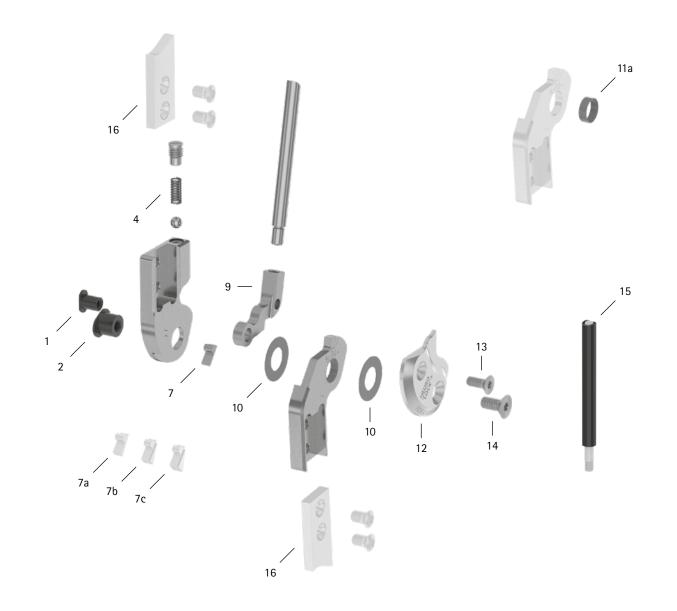

patient commission/configuration ID \_\_\_\_\_

| ltem         | 14mm         | Description                | Potential Problem | Measure   | Recommended<br>Inspection,<br>Potential<br>Replacement* | Latest<br>Replacement<br>after |  |  |  |
|--------------|--------------|----------------------------|-------------------|-----------|---------------------------------------------------------|--------------------------------|--|--|--|
| System Joint |              |                            |                   |           |                                                         |                                |  |  |  |
| 1            | SB6044-L0610 | bearing nut (locking pawl) | wear              | replacing | every 6 months                                          | 36 months                      |  |  |  |
| 2            | SB8554-L0610 | bearing nut (joint axis)   |                   |           |                                                         |                                |  |  |  |
| 4            | FE1414-02    | pressure spring            | wear              | replacing | every 6 months                                          | 18 months                      |  |  |  |
| 7            | SK9602-E005  | 5° extension stop          | wear              | replacing | every 6 months                                          | 18 months                      |  |  |  |
| 7a           | SK9602-E010  | 10° extension stop         |                   |           |                                                         |                                |  |  |  |
| 7b           | SK9602-E020  | 20° extension stop         |                   |           |                                                         |                                |  |  |  |
| 7c           | SK9602-E030  | 30° extension stop         |                   |           |                                                         |                                |  |  |  |

FIOR & GENTZ

patient commission/configuration ID \_\_\_\_\_

\*

| ltem   | 14mm                | Description                                                      | Potential Problem   | Measure   | Recommended<br>Inspection,<br>Potential<br>Replacement* | Latest<br>Replacement<br>after |
|--------|---------------------|------------------------------------------------------------------|---------------------|-----------|---------------------------------------------------------|--------------------------------|
| 9      | SK0472-TI050        | locking pawl                                                     | wear                | replacing | every 6 months                                          | 36 months                      |
| 9      | SK0472-TI063        |                                                                  |                     |           |                                                         |                                |
| 10     | GS1609-040          | sliding washer, Ø = 16mm                                         | wear                | replacing | every 6 months                                          | 18 months                      |
| 10     | GS1609-045          |                                                                  |                     |           |                                                         |                                |
| 10     | GS1609-050          |                                                                  |                     |           |                                                         |                                |
| 10     | GS1609-055          |                                                                  |                     |           |                                                         |                                |
| 10     | GS1609-060          |                                                                  |                     |           |                                                         |                                |
| 11a    | BP1009-L029         | sliding bushing                                                  | wear                | replacing | every 6 months                                          | 18 months                      |
| 12     | SK0452-2L/AL        | cover plate, left lateral or right medial, aluminium             | wear                | replacing | every 6 months                                          | 36 months                      |
| 12     | SK0452-2R/AL        | cover plate, left medial or right lateral, aluminium             |                     |           |                                                         |                                |
| 13     | SC1404-L10          | countersunk flat head screw with hexalobular socket              | wear                | replacing | every 6 months                                          | 36 months                      |
| 14     | SC1405-L10          | countersunk flat head screw with hexalobular socket (axle screw) |                     |           |                                                         |                                |
| Pullin | g Cable (If Existin | g). You need one pulling cable adaptor for each locking pawl to  | mount a pulling cat | ole on.   |                                                         |                                |
| 15     | ZS1000-L400         | pulling cable, nylon cable with cover, 400mm                     | wear                | replacing | every 6 months                                          | 36 months                      |
| 15     | ZS1000-L500         | pulling cable, nylon cable with cover, 500mm                     |                     |           |                                                         |                                |
| 15     | ZS1000-L600         | pulling cable, nylon cable with cover, 600mm                     |                     |           |                                                         |                                |
| 15     | ZS1000-L700         | pulling cable, nylon cable with cover, 700mm                     |                     |           |                                                         |                                |
| 15     | ZS1100-L400         | pulling cable, separable through coupler, 400mm                  |                     |           |                                                         |                                |
| 15     | ZS1100-L500         | pulling cable, separable through coupler, 500mm                  |                     |           |                                                         |                                |
| System | m Anchors and Sy    | stem Side Bars                                                   |                     |           |                                                         |                                |
| 16     | see catalogue       | system anchor and system side bar                                | wear or breakage    | replacing | every 6 months                                          | if required                    |