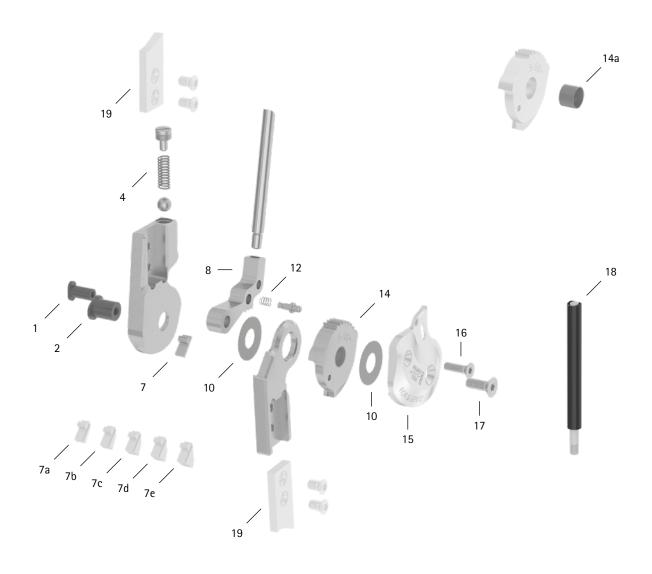

patient commission/configuration ID \_\_\_\_\_

| Item  | 12mm                                    | Description                | Potential Problem | Measure   | Recommended<br>Inspection,<br>Potential<br>Replacement* | Latest<br>Replacement<br>after |  |  |  |
|-------|-----------------------------------------|----------------------------|-------------------|-----------|---------------------------------------------------------|--------------------------------|--|--|--|
| Syste | SB6049-L0850 bearing nut (locking pawl) |                            |                   |           |                                                         |                                |  |  |  |
| 1     | SB6049-L0850                            | bearing nut (locking pawl) |                   | replacing | every 6 months                                          | 36 months                      |  |  |  |
| 2     | SB7049-L0850                            | bearing nut (joint axis)   | wear              |           |                                                         |                                |  |  |  |
| 4     | FE1414-01                               | pressure spring            | wear              | replacing | every 6 months                                          | 18 months                      |  |  |  |
| 7     | SK9801-E005                             | 5° extension stop          | wear              | replacing | every 6 months                                          | if required                    |  |  |  |
| 7a    | SK9801-E010                             | 10° extension stop         |                   |           |                                                         |                                |  |  |  |
| 7b    | SK9801-E015                             | 15° extension stop         |                   |           |                                                         |                                |  |  |  |
| 7c    | SK9801-E020                             | 20° extension stop         |                   |           |                                                         |                                |  |  |  |
| 7d    | SK9801-E025                             | 25° extension stop         |                   |           |                                                         |                                |  |  |  |
| 7e    | SK9801-E030                             | 30° extension stop         |                   |           |                                                         |                                |  |  |  |

patient commission/configuration ID \_\_\_\_\_

| Item   | 12mm               | Description                                                                                               | Potential Problem   | Measure   | Recommended<br>Inspection,<br>Potential<br>Replacement* | Latest<br>Replacement<br>after |
|--------|--------------------|-----------------------------------------------------------------------------------------------------------|---------------------|-----------|---------------------------------------------------------|--------------------------------|
| 8      | SK0761-L/038       | step lock pawl**                                                                                          | wear of the detents | replacing | every 6 months                                          | 18 months***                   |
| 8      | SK0761-L/050       |                                                                                                           |                     |           |                                                         |                                |
| 8      | SK0761-L/063       |                                                                                                           |                     |           |                                                         |                                |
| 8      | SK0761-L/075       |                                                                                                           |                     |           |                                                         |                                |
| 10     | GS1807-040         | sliding washer, Ø = 18mm                                                                                  | wear                | replacing | every 6 months                                          | 18 months                      |
| 10     | GS1807-045         |                                                                                                           |                     |           |                                                         |                                |
| 10     | GS1807-050         |                                                                                                           |                     |           |                                                         |                                |
| 10     | GS1807-055         |                                                                                                           |                     |           |                                                         |                                |
| 10     | GS1807-060         |                                                                                                           |                     |           |                                                         |                                |
| 12     | FE1407-01          | pressure spring                                                                                           | wear                | replacing | every 6 months                                          | 18 months                      |
| 14     | SK0791-2L/TI       | 5° step lock stop disc with sliding bushing, 5°-55°, in 10° steps, left lateral or right medial, titanium | wear of the detents | replacing | every 6 months                                          | 18 months***                   |
| 14     | SK0791-2R/TI       | 5° step lock stop disc with sliding bushing, 5°-55°, in 10° steps, left medial or right lateral, titanium |                     |           |                                                         |                                |
| 14a    | BP0807-L056        | sliding bushing                                                                                           | wear                | replacing | every 6 months                                          | 18 months                      |
| 15     | SK0761-2L/AL       | cover plate, left lateral or right medial, aluminium                                                      | wear                | replacing | every 6 months                                          | 36 months                      |
| 15     | SK0761-2R/AL       | cover plate, left medial or right lateral, aluminium                                                      |                     |           |                                                         |                                |
| 16     | SC1404-L12         | countersunk flat head screw with hexalobular socket                                                       | wear                | replacing | every 6 months                                          | 36 months                      |
| 17     | SC1404-L12         | countersunk flat head screw with hexalobular socket (axle screw)                                          |                     |           |                                                         |                                |
| Pullin | g Cable (If Existi | ng). You need one pulling cable adaptor for each locking pawl to                                          | mount a pulling cal | ole on.   |                                                         |                                |
| 18     | ZS1000-L400        | pulling cable, nylon cable with cover, 400mm                                                              | wear                | replacing | every 6 months                                          | 36 months                      |
| 18     | ZS1000-L500        | pulling cable, nylon cable with cover, 500mm                                                              |                     |           |                                                         |                                |
| 18     | ZS1000-L600        | pulling cable, nylon cable with cover, 600mm                                                              |                     |           |                                                         |                                |
| 18     | ZS1000-L700        | pulling cable, nylon cable with cover, 700mm                                                              |                     |           |                                                         |                                |
| 18     | ZS1100-L400        | pulling cable, separable through coupler, 400mm                                                           |                     |           |                                                         |                                |
| 18     | ZS1100-L500        | pulling cable, separable through coupler, 500mm                                                           |                     |           |                                                         |                                |
| Syste  | m Anchors and Sy   | ystem Side Bars                                                                                           |                     |           |                                                         |                                |
| 19     | see catalogue      | system anchor and system side bar                                                                         | wear or breakage    | replacing | every 6 months                                          | if required                    |

<sup>\*</sup> depending on the assessment of the distributor of the custom-made product regarding the patient's usage behaviour

<sup>\*\*</sup> If you need a step lock pawl for right lateral or left medial as opposed to a step lock pawl for left lateral or right medial listed here, you have to replace the L in the article number with an R. Example: SK0761-R/038.

<sup>\*\*\*</sup> The step lock pawl and step lock stop disc are subject to faster wear. This may result in shorter maintenance intervals.