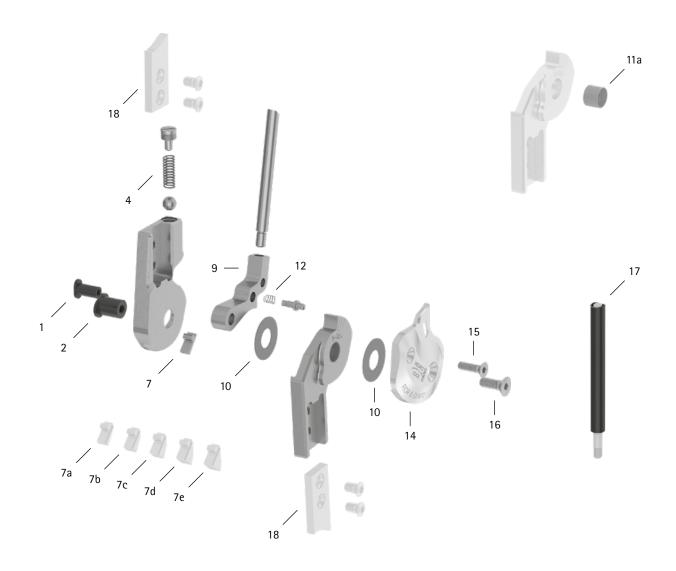

patient commission/configuration ID \_\_\_\_\_\_

| Item         | 12mm         | Description                | Potential Problem | Measure   | Recommended<br>Inspection,<br>Potential<br>Replacement* | Latest<br>Replacement<br>after |  |  |  |  |
|--------------|--------------|----------------------------|-------------------|-----------|---------------------------------------------------------|--------------------------------|--|--|--|--|
| System Joint |              |                            |                   |           |                                                         |                                |  |  |  |  |
| 1            | SB6049-L0850 | bearing nut (locking pawl) | wear              | replacing | every 6 months                                          | 36 months                      |  |  |  |  |
| 2            | SB7049-L0850 | bearing nut (joint axis)   |                   |           |                                                         |                                |  |  |  |  |
| 4            | FE1414-01    | pressure spring            | wear              | replacing | every 6 months                                          | 18 months                      |  |  |  |  |
| 7            | SK9801-E005  | 5° extension stop          | wear              | replacing | every 6 months                                          | if required                    |  |  |  |  |
| 7a           | SK9801-E010  | 10° extension stop         |                   |           |                                                         |                                |  |  |  |  |
| 7b           | SK9801-E015  | 15° extension stop         |                   |           |                                                         |                                |  |  |  |  |
| 7c           | SK9801-E020  | 20° extension stop         |                   |           |                                                         |                                |  |  |  |  |
| 7d           | SK9801-E025  | 25° extension stop         |                   |           |                                                         |                                |  |  |  |  |
| 7e           | SK9801-E030  | 30° extension stop         |                   |           |                                                         |                                |  |  |  |  |

## Maintenance Plan NEURO LOCK MAX 12mm

patient commission/configuration ID \_\_\_\_\_\_

| Item                                | 12mm                                                                                                               | Description                                                      | Potential Problem | Measure   | Recommended<br>Inspection,<br>Potential<br>Replacement* | Latest<br>Replacement<br>after |  |  |  |  |
|-------------------------------------|--------------------------------------------------------------------------------------------------------------------|------------------------------------------------------------------|-------------------|-----------|---------------------------------------------------------|--------------------------------|--|--|--|--|
| 9                                   | SK0771-L/025                                                                                                       | locking pawl**                                                   | wear              | replacing | every 6 months                                          | 36 months                      |  |  |  |  |
| 9                                   | SK0771-L/038                                                                                                       |                                                                  |                   |           |                                                         |                                |  |  |  |  |
| 9                                   | SK0771-L/050                                                                                                       |                                                                  |                   |           |                                                         |                                |  |  |  |  |
| 9                                   | SK0771-L/063                                                                                                       |                                                                  |                   |           |                                                         |                                |  |  |  |  |
| 10                                  | GS1807-040                                                                                                         | sliding washer, Ø = 18mm                                         | wear              | replacing | every 6 months                                          | 18 months                      |  |  |  |  |
| 10                                  | GS1807-045                                                                                                         |                                                                  |                   |           |                                                         |                                |  |  |  |  |
| 10                                  | GS1807-050                                                                                                         |                                                                  |                   |           |                                                         |                                |  |  |  |  |
| 10                                  | GS1807-055                                                                                                         |                                                                  |                   |           |                                                         |                                |  |  |  |  |
| 10                                  | GS1807-060                                                                                                         |                                                                  |                   |           |                                                         |                                |  |  |  |  |
| 11a                                 | BP0807-L056                                                                                                        | sliding bushing                                                  | wear              | replacing | every 6 months                                          | 18 months                      |  |  |  |  |
| 12                                  | FE1407-01                                                                                                          | pressure spring                                                  | wear              | replacing | every 6 months                                          | 18 months                      |  |  |  |  |
| 14                                  | SK0861-2L/AL                                                                                                       | cover plate, left lateral or right medial, aluminium             | wear              | replacing | every 6 months                                          | 36 months                      |  |  |  |  |
| 14                                  | SK0861-2R/AL                                                                                                       | cover plate, left medial or right lateral, aluminium             |                   |           |                                                         |                                |  |  |  |  |
| 15                                  | SC1404-L12                                                                                                         | countersunk flat head screw with hexalobular socket              | wear              | replacing | every 6 months                                          | 36 months                      |  |  |  |  |
| 16                                  | SC1404-L12                                                                                                         | countersunk flat head screw with hexalobular socket (axle screw) |                   |           |                                                         |                                |  |  |  |  |
| Pullin                              | Pulling Cable (If Existing). You need one pulling cable adaptor for each locking pawl to mount a pulling cable on. |                                                                  |                   |           |                                                         |                                |  |  |  |  |
| 17                                  | ZS1000-L400                                                                                                        | pulling cable, nylon cable with cover, 400mm                     | wear              | replacing | every 6 months                                          | 36 months                      |  |  |  |  |
| 17                                  | ZS1000-L500                                                                                                        | pulling cable, nylon cable with cover, 500mm                     |                   |           |                                                         |                                |  |  |  |  |
| 17                                  | ZS1000-L600                                                                                                        | pulling cable, nylon cable with cover, 600mm                     |                   |           |                                                         |                                |  |  |  |  |
| 17                                  | ZS1000-L700                                                                                                        | pulling cable, nylon cable with cover, 700mm                     |                   |           |                                                         |                                |  |  |  |  |
| 17                                  | ZS1100-L400                                                                                                        | pulling cable, separable through coupler, 400mm                  |                   |           |                                                         |                                |  |  |  |  |
| 17                                  | ZS1100-L500                                                                                                        | pulling cable, separable through coupler, 500mm                  |                   |           |                                                         |                                |  |  |  |  |
| System Anchors and System Side Bars |                                                                                                                    |                                                                  |                   |           |                                                         |                                |  |  |  |  |
| 18                                  | see catalogue                                                                                                      | system anchor and system side bar                                | wear or breakage  | replacing | every 6 months                                          | if required                    |  |  |  |  |

<sup>\*</sup> depending on the assessment of the distributor of the custom-made product regarding the patient's usage behaviour

<sup>\*\*</sup> If you need a locking pawl for right lateral or left medial as opposed to a locking pawl for left lateral or right medial listed here, you have to replace the L in the article number with an R. Example: SK0771-R/025.