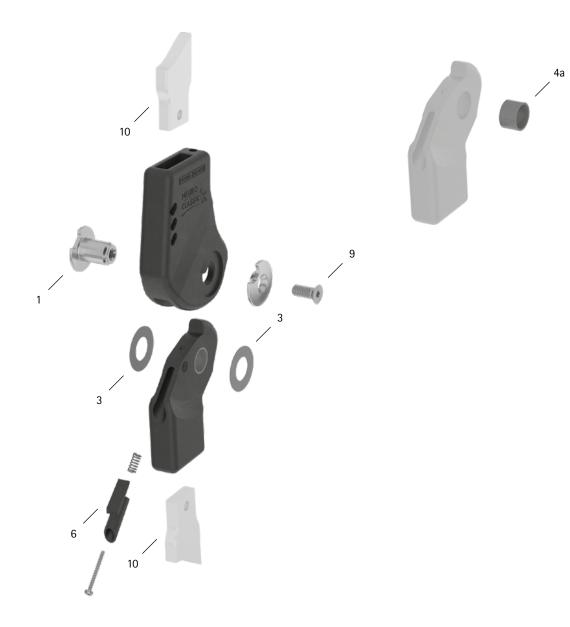

patient commission/configuration ID \_\_\_\_\_\_

| Item                                | 20mm          | Description                                         | Potential Problem | Measure   | Recommended<br>Inspection,<br>Potential<br>Replacement* | Latest<br>Replacement<br>after |
|-------------------------------------|---------------|-----------------------------------------------------|-------------------|-----------|---------------------------------------------------------|--------------------------------|
| System Joint                        |               |                                                     |                   |           |                                                         |                                |
| 1                                   | SK0895-1/C    | bearing nut                                         | wear              | replacing | every 6 months                                          | 36 months                      |
| 3                                   | GS2413-040    |                                                     | wear              | replacing | every 6 months                                          | 18 months                      |
| 3                                   | GS2413-045    | sliding washer, Ø = 24mm                            |                   |           |                                                         |                                |
| 3                                   | GS2413-050    |                                                     |                   |           |                                                         |                                |
| 3                                   | GS2413-055    |                                                     |                   |           |                                                         |                                |
| 3                                   | GS2413-060    |                                                     |                   |           |                                                         |                                |
| 4a                                  | BP1412-L090   | sliding bushing                                     | wear              | replacing | every 6 months                                          | 18 months                      |
| 6                                   | SK9805-E005/C | 5° extension stop                                   | wear              | replacing | every 6 months                                          | if required                    |
| 9                                   | SC1406-L14    | countersunk flat head screw with hexalobular socket | wear              | replacing | every 6 months                                          | 36 months                      |
| System Anchors and System Side Bars |               |                                                     |                   |           |                                                         |                                |
| 10                                  | see catalogue | system anchor and system side bar                   | wear or breakage  | replacing | every 6 months                                          | if required                    |