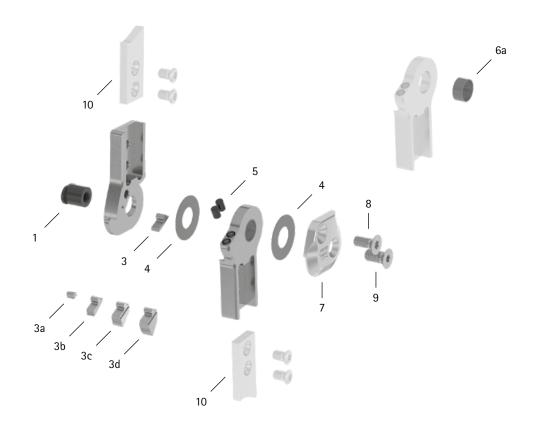

patient commission/configuration ID \_\_\_\_\_\_

| Item                                | 20mm          | Description                                                  | Potential Problem | Measure   | Recommended<br>Inspection,<br>Potential<br>Replacement* | Latest<br>Replacement<br>after |
|-------------------------------------|---------------|--------------------------------------------------------------|-------------------|-----------|---------------------------------------------------------|--------------------------------|
| System Joint                        |               |                                                              |                   |           |                                                         |                                |
| 1                                   | SB1069-L1020  | bearing nut                                                  | wear              | replacing | every 6 months                                          | 36 months                      |
| 3a                                  | SJ9025-E000   | 0° extension stop                                            | wear              | replacing | every 6 months                                          | if required                    |
| 3                                   | SJ9025-E005   | 5° extension stop                                            |                   |           |                                                         |                                |
| 3b                                  | SJ9025-E010   | 10° extension stop                                           |                   |           |                                                         |                                |
| 3c                                  | SJ9025-E020   | 20° extension stop                                           |                   |           |                                                         |                                |
| 3d                                  | SJ9025-E030   | 30° extension stop                                           |                   |           |                                                         |                                |
| 4                                   | GS2611-040    |                                                              | wear              | replacing | every 6 months                                          | 18 months                      |
| 4                                   | GS2611-045    | sliding washer, Ø = 26mm                                     |                   |           |                                                         |                                |
| 4                                   | GS2611-050    |                                                              |                   |           |                                                         |                                |
| 4                                   | GS2611-055    |                                                              |                   |           |                                                         |                                |
| 4                                   | GS2611-060    |                                                              |                   |           |                                                         |                                |
| 5                                   | PN1000-L05/5  | extension stop damper                                        | wear              | replacing | every 6 months                                          | 18 months                      |
| 6a                                  | BP1211-L060   | sliding bushing                                              | wear              | replacing | every 6 months                                          | 18 months                      |
| 7                                   | SJ0195-L/AL   | cover plate, left lateral or right medial, aluminium         | wear              | replacing | every 6 months                                          | 36 months                      |
| 7                                   | SJ0195-R/AL   | cover plate, left medial or right lateral, aluminium         |                   |           |                                                         |                                |
| 8                                   | SC1405-L14    | countersunk flat head screw with hexalobular socket          | wear              | replacing | every 6 months                                          | 36 months                      |
| 9                                   | SC1406-L14    | countersunk flat head screw, hexalobular socket (axle screw) |                   |           |                                                         |                                |
| System Anchors and System Side Bars |               |                                                              |                   |           |                                                         |                                |
| 10                                  | see catalogue | system anchor and system side bar                            | wear or breakage  | replacing | every 6 months                                          | if required                    |