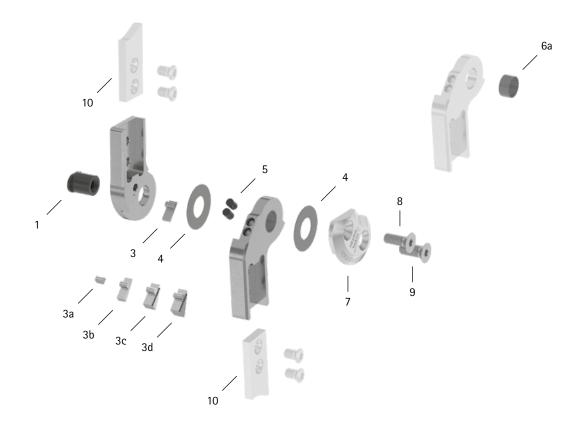

patient commission/configuration ID \_\_\_\_\_\_

| Item                                | 20mm          | Description                                                  | Potential Problem | Measure   | Recommended<br>Inspection,<br>Potential<br>Replacement* | Latest<br>Replacement<br>after |
|-------------------------------------|---------------|--------------------------------------------------------------|-------------------|-----------|---------------------------------------------------------|--------------------------------|
| System Joint                        |               |                                                              |                   |           |                                                         |                                |
| 1                                   | SB1069-L1220  | bearing nut                                                  | wear              | replacing | every 6 months                                          | 36 months                      |
| 3a                                  | SJ9025-E000   | 0° extension stop                                            | wear              | replacing | every 6 months                                          | if required                    |
| 3                                   | SK9525-E005   | 5° extension stop                                            |                   |           |                                                         |                                |
| 3b                                  | SK9525-E010   | 10° extension stop                                           |                   |           |                                                         |                                |
| 3c                                  | SK9525-E020   | 20° extension stop                                           |                   |           |                                                         |                                |
| 3d                                  | SK9525-E030   | 30° extension stop                                           |                   |           |                                                         |                                |
| 4                                   | GS2611-040    | sliding washer, Ø = 26mm                                     | wear              | replacing | every 6 months                                          | 18 months                      |
| 4                                   | GS2611-045    |                                                              |                   |           |                                                         |                                |
| 4                                   | GS2611-050    |                                                              |                   |           |                                                         |                                |
| 4                                   | GS2611-055    |                                                              |                   |           |                                                         |                                |
| 4                                   | GS2611-060    |                                                              |                   |           |                                                         |                                |
| 5                                   | PN1000-L05/5  | extension stop damper                                        | wear              | replacing | every 6 months                                          | 18 months                      |
| 6a                                  | BP1211-L060   | sliding bushing                                              | wear              | replacing | every 6 months                                          | 18 months                      |
| 7                                   | SK0195-L/AL   | cover plate, left lateral or right medial, aluminium         | wear              | replacing | every 6 months                                          | 36 months                      |
| 7                                   | SK0195-R/AL   | cover plate, left medial or right lateral, aluminium         |                   |           |                                                         |                                |
| 8                                   | SC1405-L14    | countersunk flat head screw with hexalobular socket          | wear              | replacing | every 6 months                                          | 36 months                      |
| 9                                   | SC1406-L14    | countersunk flat head screw, hexalobular socket (axle screw) |                   |           |                                                         |                                |
| System Anchors and System Side Bars |               |                                                              |                   |           |                                                         |                                |
| 10                                  | see catalogue | system anchor and system side bar                            | wear or breakage  | replacing | every 6 months                                          | if required                    |