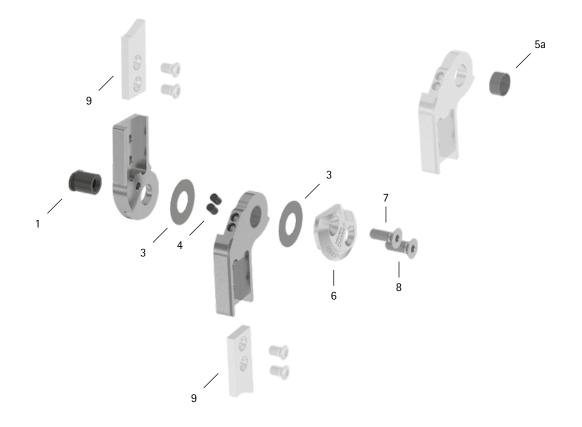

patient commission/configuration ID \_\_\_\_\_

| ltem                                | 16mm          | Description                                                      | Potential Problem | Measure   | Recommended<br>Inspection,<br>Potential<br>Replacement* | Latest<br>Replacement<br>after |
|-------------------------------------|---------------|------------------------------------------------------------------|-------------------|-----------|---------------------------------------------------------|--------------------------------|
| System Joint                        |               |                                                                  |                   |           |                                                         |                                |
| 1                                   | SB1069-L1060  | bearing nut                                                      | wear              | replacing | every 6 months                                          | 36 months                      |
| 3                                   | GS2311-040    | sliding washer, Ø = 23mm                                         | wear              | replacing | every 6 months                                          | 18 months                      |
| 3                                   | GS2311-045    |                                                                  |                   |           |                                                         |                                |
| 3                                   | GS2311-050    |                                                                  |                   |           |                                                         |                                |
| 3                                   | GS2311-055    |                                                                  |                   |           |                                                         |                                |
| 3                                   | GS2311-060    |                                                                  |                   |           |                                                         |                                |
| 4                                   | PN1000-L05/5  | extension stop damper                                            | wear              | replacing | every 6 months                                          | 18 months                      |
| 5a                                  | BP1211-L055   | sliding bushing                                                  | wear              | replacing | every 6 months                                          | 18 months                      |
| 6                                   | SL0153-L/AL   | cover plate, left lateral or right medial, aluminium             | wear              | replacing | every 6 months                                          | 36 months                      |
| 6                                   | SL0153-R/AL   | cover plate, left medial or right lateral, aluminium             |                   |           |                                                         |                                |
| 7                                   | SC1405-L14    | countersunk flat head screw with hexalobular socket              | wear              | replacing | every 6 months                                          | 36 months                      |
| 8                                   | SC1406-L14    | countersunk flat head screw with hexalobular socket (axle screw) |                   |           |                                                         |                                |
| System Anchors and System Side Bars |               |                                                                  |                   |           |                                                         |                                |
| 9                                   | see catalogue | system anchor and system side bar                                | wear or breakage  | replacing | every 6 months                                          | if required                    |