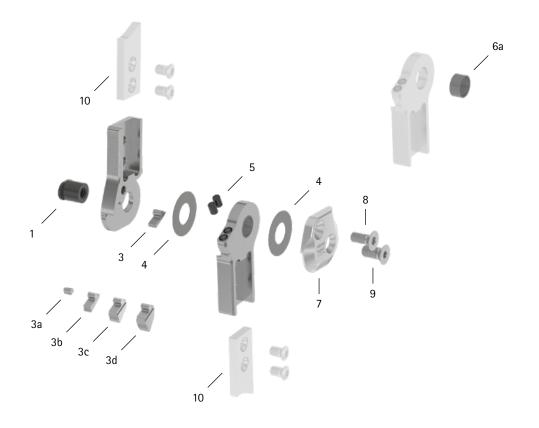

patient commission/configuration ID \_\_\_\_\_

| ltem  | 16mm             | Description                                                  | Potential Problem | Measure   | Recommended<br>Inspection,<br>Potential<br>Replacement* | Latest<br>Replacement<br>after |
|-------|------------------|--------------------------------------------------------------|-------------------|-----------|---------------------------------------------------------|--------------------------------|
| Syste | m Joint          |                                                              |                   |           |                                                         |                                |
| 1     | SB1069-L0960     | bearing nut                                                  | wear              | replacing | every 6 months                                          | 36 months                      |
| 3a    | SJ9023-E000      | 0° extension stop                                            | wear              | replacing | every 6 months                                          | if required                    |
| 3     | SJ9023-E005      | 5° extension stop                                            |                   |           |                                                         |                                |
| 3b    | SJ9023-E010      | 10° extension stop                                           |                   |           |                                                         |                                |
| 3c    | SJ9023-E020      | 20° extension stop                                           |                   |           |                                                         |                                |
| 3d    | SJ9023-E030      | 30° extension stop                                           |                   |           |                                                         |                                |
| 4     | GS2311-040       | sliding washer, Ø = 23mm                                     | wear              | replacing | every 6 months                                          | 18 months                      |
| 4     | GS2311-045       |                                                              |                   |           |                                                         |                                |
| 4     | GS2311-050       |                                                              |                   |           |                                                         |                                |
| 4     | GS2311-055       |                                                              |                   |           |                                                         |                                |
| 4     | GS2311-060       |                                                              |                   |           |                                                         |                                |
| 5     | PN1000-L05/5     | extension stop damper                                        | wear              | replacing | every 6 months                                          | 18 months                      |
| 6a    | BP1211-L055      | sliding bushing                                              | wear              | replacing | every 6 months                                          | 18 months                      |
| 7     | SJ0193-L/AL      | cover plate, left lateral or right medial, aluminium         | wear              | replacing | every 6 months                                          | 36 months                      |
| 7     | SJ0193-R/AL      | cover plate, left medial or right lateral, aluminium         |                   |           |                                                         |                                |
| 8     | SC1405-L12       | countersunk flat head screw with hexalobular socket          | wear              | replacing | every 6 months                                          | 36 months                      |
| 9     | SC1406-L12       | countersunk flat head screw, hexalobular socket (axle screw) |                   |           |                                                         |                                |
| Syste | m Anchors and Sy | stem Side Bars                                               |                   |           |                                                         |                                |
| 10    | see catalogue    | system anchor and system side bar                            | wear or breakage  | replacing | every 6 months                                          | if required                    |