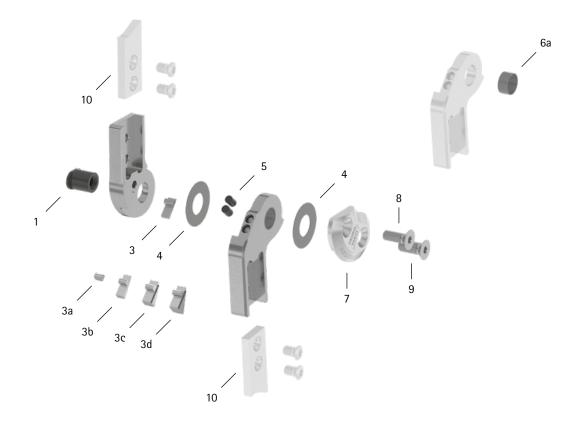

patient commission/configuration ID \_\_\_\_\_

| ltem  | 16mm             | Description                                                  | Potential Problem | Measure   | Recommended<br>Inspection,<br>Potential<br>Replacement* | Latest<br>Replacement<br>after |
|-------|------------------|--------------------------------------------------------------|-------------------|-----------|---------------------------------------------------------|--------------------------------|
| Syste | m Joint          |                                                              |                   |           |                                                         |                                |
| 1     | SB1069-L1060     | bearing nut                                                  | wear              | replacing | every 6 months                                          | 36 months                      |
| 3a    | SJ9023-E000      | 0° extension stop                                            | wear              | replacing | every 6 months                                          | if required                    |
| 3     | SK9523-E005      | 5° extension stop                                            |                   |           |                                                         |                                |
| 3b    | SK9523-E010      | 10° extension stop                                           |                   |           |                                                         |                                |
| 3c    | SK9523-E020      | 20° extension stop                                           |                   |           |                                                         |                                |
| 3d    | SK9523-E030      | 30° extension stop                                           |                   |           |                                                         |                                |
| 4     | GS2311-040       | sliding washer, Ø = 23mm wear                                | wear              | replacing | every 6 months                                          | 18 months                      |
| 4     | GS2311-045       |                                                              |                   |           |                                                         |                                |
| 4     | GS2311-050       |                                                              |                   |           |                                                         |                                |
| 4     | GS2311-055       |                                                              |                   |           |                                                         |                                |
| 4     | GS2311-060       |                                                              |                   |           |                                                         |                                |
| 5     | PN1000-L05/5     | extension stop damper                                        | wear              | replacing | every 6 months                                          | 18 months                      |
| 6a    | BP1211-L055      | sliding bushing                                              | wear              | replacing | every 6 months                                          | 18 months                      |
| 7     | SK0193-L/AL      | cover plate, left lateral or right medial, aluminium         | wear              | replacing | every 6 months                                          | 36 months                      |
| 7     | SK0193-R/AL      | cover plate, left medial or right lateral, aluminium         |                   |           |                                                         |                                |
| 8     | SC1405-L14       | countersunk flat head screw with hexalobular socket          | wear              | replacing | every 6 months                                          | 36 months                      |
| 9     | SC1406-L14       | countersunk flat head screw, hexalobular socket (axle screw) |                   |           |                                                         |                                |
| Syste | m Anchors and Sy | stem Side Bars                                               |                   |           |                                                         |                                |
| 10    | see catalogue    | system anchor and system side bar                            | wear or breakage  | replacing | every 6 months                                          | if required                    |