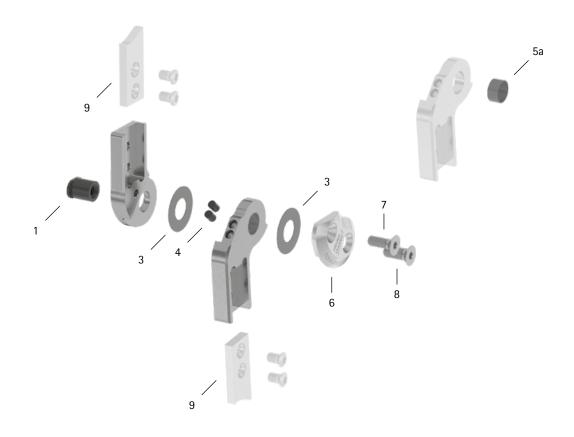

patient commission/configuration ID \_\_\_\_\_\_

| Item         | 14mm             | Description                                                      | Potential Problem | Measure   | Recommended<br>Inspection,<br>Potential<br>Replacement* | Latest<br>Replacement<br>after |
|--------------|------------------|------------------------------------------------------------------|-------------------|-----------|---------------------------------------------------------|--------------------------------|
| System Joint |                  |                                                                  |                   |           |                                                         |                                |
| 1            | SB9669-L0950     | bearing nut                                                      | wear              | replacing | every 6 months                                          | 36 months                      |
| 3            | GS1910-040       | sliding washer, Ø = 19mm                                         | wear              | replacing | every 6 months                                          | 18 months                      |
| 3            | GS1910-045       |                                                                  |                   |           |                                                         |                                |
| 3            | GS1910-050       |                                                                  |                   |           |                                                         |                                |
| 3            | GS1910-055       |                                                                  |                   |           |                                                         |                                |
| 3            | GS1910-060       |                                                                  |                   |           |                                                         |                                |
| 4            | PN1000-L05/5     | extension stop damper                                            | wear              | replacing | every 6 months                                          | 18 months                      |
| 5a           | BP1110-L050      | sliding bushing                                                  | wear              | replacing | every 6 months                                          | 18 months                      |
| 6            | SL0152-L/AL      | cover plate, left lateral or right medial, aluminium             | wear              | replacing | every 6 months                                          | 36 months                      |
| 6            | SL0152-R/AL      | cover plate, left medial or right lateral, aluminium             |                   |           |                                                         |                                |
| 7            | SC1405-L12       | countersunk flat head screw with hexalobular socket              | wear              | replacing | every 6 months                                          | 36 months                      |
| 8            | SC1405-L12       | countersunk flat head screw with hexalobular socket (axle screw) |                   |           |                                                         |                                |
| System       | m Anchors and Sy | rstem Side Bars                                                  |                   |           |                                                         |                                |
| 9            | see catalogue    | system anchor and system side bar                                | wear or breakage  | replacing | every 6 months                                          | if required                    |