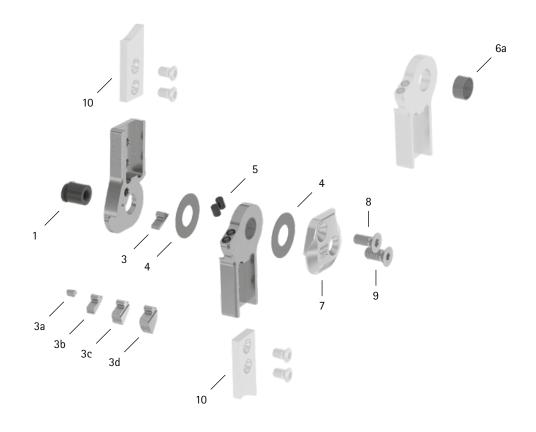

patient commission/configuration ID \_\_\_\_\_\_

| Item                                | 14mm          | Description                                                  | Potential Problem | Measure   | Recommended<br>Inspection,<br>Potential<br>Replacement* | Latest<br>Replacement<br>after |
|-------------------------------------|---------------|--------------------------------------------------------------|-------------------|-----------|---------------------------------------------------------|--------------------------------|
| System Joint                        |               |                                                              |                   |           |                                                         |                                |
| 1                                   | SB9669-L0840  | bearing nut                                                  | wear              | replacing | every 6 months                                          | 36 months                      |
| 3a                                  | SJ9022-E000   | 0° extension stop                                            | wear              | replacing | every 6 months                                          | if required                    |
| 3                                   | SJ9022-E005   | 5° extension stop                                            |                   |           |                                                         |                                |
| 3b                                  | SJ9022-E010   | 10° extension stop                                           |                   |           |                                                         |                                |
| 3c                                  | SJ9022-E020   | 20° extension stop                                           |                   |           |                                                         |                                |
| 3d                                  | SJ9022-E030   | 30° extension stop                                           |                   |           |                                                         |                                |
| 4                                   | GS1910-040    | sliding washer, $\emptyset$ = 19mm wear                      | wear              | replacing | every 6 months                                          | 18 months                      |
| 4                                   | GS1910-045    |                                                              |                   |           |                                                         |                                |
| 4                                   | GS1910-050    |                                                              |                   |           |                                                         |                                |
| 4                                   | GS1910-055    |                                                              |                   |           |                                                         |                                |
| 4                                   | GS1910-060    |                                                              |                   |           |                                                         |                                |
| 5                                   | PN1000-L05/5  | extension stop damper                                        | wear              | replacing | every 6 months                                          | 18 months                      |
| 6a                                  | BP1110-L050   | sliding bushing                                              | wear              | replacing | every 6 months                                          | 18 months                      |
| 7                                   | SJ0192-L/AL   | cover plate, left lateral or right medial, aluminium         | wear              | replacing | every 6 months                                          | 36 months                      |
| 7                                   | SJ0192-R/AL   | cover plate, left medial or right lateral, aluminium         |                   |           |                                                         |                                |
| 8                                   | SC1405-L12    | countersunk flat head screw with hexalobular socket          | wear              | replacing | every 6 months                                          | 36 months                      |
| 9                                   | SC1405-L12    | countersunk flat head screw, hexalobular socket (axle screw) |                   |           |                                                         |                                |
| System Anchors and System Side Bars |               |                                                              |                   |           |                                                         |                                |
| 10                                  | see catalogue | system anchor and system side bar                            | wear or breakage  | replacing | every 6 months                                          | if required                    |