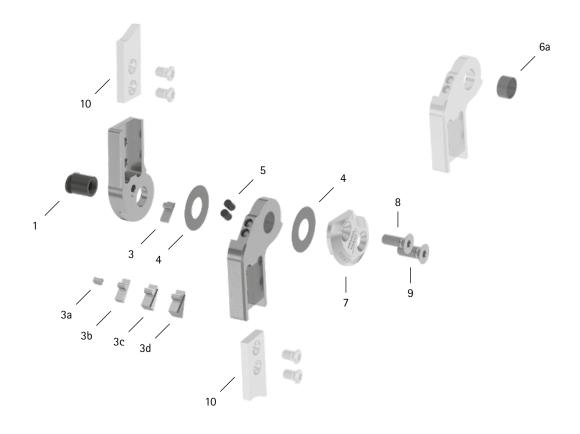

patient commission/configuration ID \_\_\_\_\_\_

| Item  | 14mm             | Description                                                  | Potential Problem | Measure   | Recommended<br>Inspection,<br>Potential<br>Replacement* | Latest<br>Replacement<br>after |
|-------|------------------|--------------------------------------------------------------|-------------------|-----------|---------------------------------------------------------|--------------------------------|
| Syste | m Joint          |                                                              |                   |           |                                                         |                                |
| 1     | SB9669-L0950     | bearing nut                                                  | wear              | replacing | every 6 months                                          | 36 months                      |
| За    | SJ9022-E000      | 0° extension stop                                            | wear              | replacing | every 6 months                                          | if required                    |
| 3     | SK9522-E005      | 5° extension stop                                            |                   |           |                                                         |                                |
| 3b    | SK9522-E010      | 10° extension stop                                           |                   |           |                                                         |                                |
| 3c    | SK9522-E020      | 20° extension stop                                           |                   |           |                                                         |                                |
| 3d    | SK9522-E030      | 30° extension stop                                           |                   |           |                                                         |                                |
| 4     | GS1910-040       | sliding washer, Ø = 19mm                                     | wear              | replacing | every 6 months                                          | 18 months                      |
| 4     | GS1910-045       |                                                              |                   |           |                                                         |                                |
| 4     | GS1910-050       |                                                              |                   |           |                                                         |                                |
| 4     | GS1910-055       |                                                              |                   |           |                                                         |                                |
| 4     | GS1910-060       |                                                              |                   |           |                                                         |                                |
| 5     | PN1000-L05/5     | extension stop damper                                        | wear              | replacing | every 6 months                                          | 18 months                      |
| 6a    | BP1110-L050      | sliding bushing                                              | wear              | replacing | every 6 months                                          | 18 months                      |
| 7     | SK0192-L/AL      | cover plate, left lateral or right medial, aluminium         | wear              | replacing | every 6 months                                          | 36 months                      |
| 7     | SK0192-R/AL      | cover plate, left medial or right lateral, aluminium         |                   |           |                                                         |                                |
| 8     | SC1405-L12       | countersunk flat head screw with hexalobular socket          | wear              | replacing | every 6 months                                          | 36 months                      |
| 9     | SC1405-L12       | countersunk flat head screw, hexalobular socket (axle screw) |                   |           |                                                         |                                |
| Syste | m Anchors and Sy | rstem Side Bars                                              |                   |           |                                                         |                                |
| 10    | see catalogue    | system anchor and system side bar                            | wear or breakage  | replacing | every 6 months                                          | if required                    |