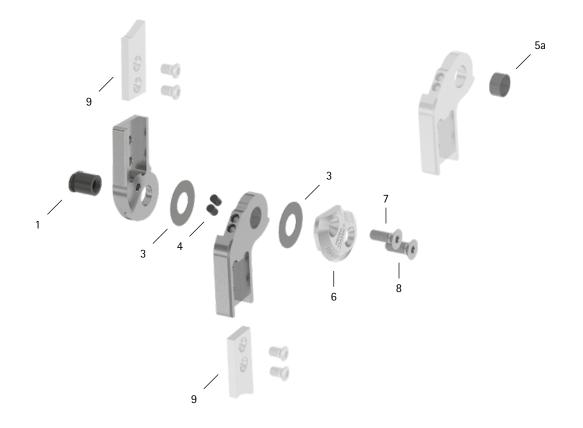

patient commission/configuration ID \_\_\_\_\_

| ltem                                | 12mm          | Description                                                      | Potential Problem | Measure   | Recommended<br>Inspection,<br>Potential<br>Replacement* | Latest<br>Replacement<br>after |
|-------------------------------------|---------------|------------------------------------------------------------------|-------------------|-----------|---------------------------------------------------------|--------------------------------|
| System Joint                        |               |                                                                  |                   |           |                                                         |                                |
| 1                                   | SB8559-L0930  | bearing nut                                                      | wear              | replacing | every 6 months                                          | 36 months                      |
| 3                                   | GS1609-040    | sliding washer, Ø = 16mm                                         | wear              | replacing | every 6 months                                          | 18 months                      |
| 3                                   | GS1609-045    |                                                                  |                   |           |                                                         |                                |
| 3                                   | GS1609-050    |                                                                  |                   |           |                                                         |                                |
| 3                                   | GS1609-055    |                                                                  |                   |           |                                                         |                                |
| 3                                   | GS1609-060    |                                                                  |                   |           |                                                         |                                |
| 4                                   | PN1000-L05/5  | extension stop damper                                            | wear              | replacing | every 6 months                                          | 18 months                      |
| 5a                                  | BP1110-L050   | sliding bushing                                                  | wear              | replacing | every 6 months                                          | 18 months                      |
| 6                                   | SL0151-L/AL   | cover plate, left lateral or right medial, aluminium             | wear              | replacing | every 6 months                                          | 36 months                      |
| 6                                   | SL0151-R/AL   | cover plate, left medial or right lateral, aluminium             |                   |           |                                                         |                                |
| 7                                   | SC1404-L12    | countersunk flat head screw with hexalobular socket              | wear              | replacing | every 6 months                                          | 36 months                      |
| 8                                   | SC1405-L12    | countersunk flat head screw with hexalobular socket (axle screw) |                   |           |                                                         |                                |
| System Anchors and System Side Bars |               |                                                                  |                   |           |                                                         |                                |
| 9                                   | see catalogue | system anchor and system side bar                                | wear or breakage  | replacing | every 6 months                                          | if required                    |