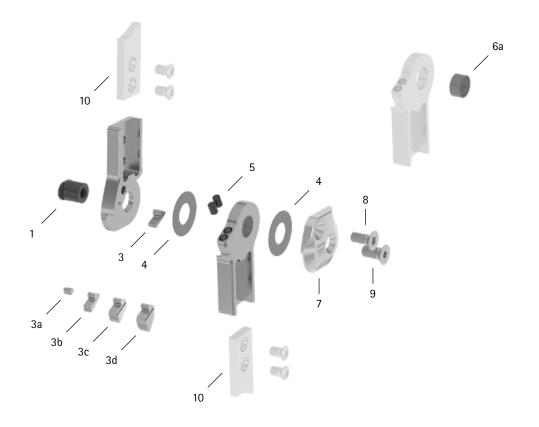

patient commission/configuration ID \_\_\_\_\_

| ltem  | 12mm             | Description                                                  | Potential Problem | Measure   | Recommended<br>Inspection,<br>Potential<br>Replacement* | Latest<br>Replacement<br>after |
|-------|------------------|--------------------------------------------------------------|-------------------|-----------|---------------------------------------------------------|--------------------------------|
| Syste | m Joint          |                                                              |                   |           |                                                         |                                |
| 1     | SB8559-L0840     | bearing nut                                                  | wear              | replacing | every 6 months                                          | 36 months                      |
| За    | SJ9021-E000      | 0° extension stop                                            | wear              | replacing | every 6 months                                          | if required                    |
| 3     | SJ9021-E005      | 5° extension stop                                            |                   |           |                                                         |                                |
| 3b    | SJ9021-E010      | 10° extension stop                                           |                   |           |                                                         |                                |
| 3c    | SJ9021-E020      | 20° extension stop                                           |                   |           |                                                         |                                |
| 3d    | SJ9021-E030      | 30° extension stop                                           |                   |           |                                                         |                                |
| 4     | GS1609-040       | sliding washer, Ø = 16mm                                     | wear              | replacing | every 6 months                                          | 18 months                      |
| 4     | GS1609-045       |                                                              |                   |           |                                                         |                                |
| 4     | GS1609-050       |                                                              |                   |           |                                                         |                                |
| 4     | GS1609-055       |                                                              |                   |           |                                                         |                                |
| 4     | GS1609-060       |                                                              |                   |           |                                                         |                                |
| 5     | PN1000-L05/5     | extension stop damper                                        | wear              | replacing | every 6 months                                          | 18 months                      |
| 6a    | BP1009-L050      | sliding bushing                                              | wear              | replacing | every 6 months                                          | 18 months                      |
| 7     | SJ0191-L/AL      | cover plate, left lateral or right medial, aluminium         | wear              | replacing | every 6 months                                          | 36 months                      |
| 7     | SJ0191-R/AL      | cover plate, left medial or right lateral, aluminium         |                   |           |                                                         |                                |
| 8     | SC1404-L12       | countersunk flat head screw with hexalobular socket          | wear              | replacing | every 6 months                                          | 36 months                      |
| 9     | SC1405-L12       | countersunk flat head screw, hexalobular socket (axle screw) |                   |           |                                                         |                                |
| Syste | m Anchors and Sy | rstem Side Bars                                              |                   |           |                                                         |                                |
| 10    | see catalogue    | system anchor and system side bar                            | wear or breakage  | replacing | every 6 months                                          | if required                    |