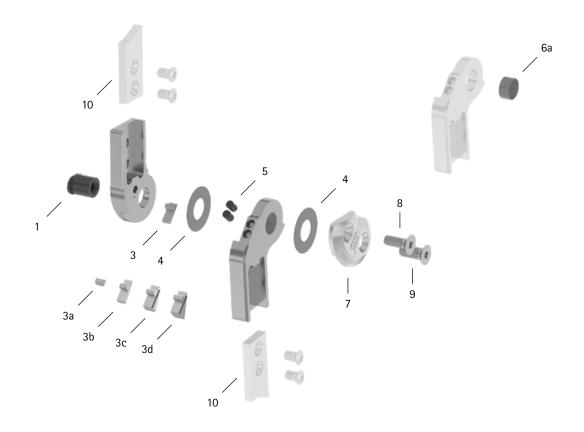

patient commission/configuration ID \_\_\_\_\_

| Item                                | 12mm          | Description                                                  | Potential Problem | Measure   | Recommended<br>Inspection,<br>Potential<br>Replacement* | Latest<br>Replacement<br>after |
|-------------------------------------|---------------|--------------------------------------------------------------|-------------------|-----------|---------------------------------------------------------|--------------------------------|
| System Joint                        |               |                                                              |                   |           |                                                         |                                |
| 1                                   | SB8559-L0930  | bearing nut                                                  | wear              | replacing | every 6 months                                          | 36 months                      |
| 3a                                  | SJ9021-E000   | 0° extension stop                                            | wear              | replacing | every 6 months                                          | if required                    |
| 3                                   | SK9521-E005   | 5° extension stop                                            |                   |           |                                                         |                                |
| 3b                                  | SK9521-E010   | 10° extension stop                                           |                   |           |                                                         |                                |
| 3c                                  | SK9521-E020   | 20° extension stop                                           |                   |           |                                                         |                                |
| 3d                                  | SK9521-E030   | 30° extension stop                                           |                   |           |                                                         |                                |
| 4                                   | GS1609-040    | sliding washer, Ø = 16mm wear                                | wear              | replacing | every 6 months                                          | 18 months                      |
| 4                                   | GS1609-045    |                                                              |                   |           |                                                         |                                |
| 4                                   | GS1609-050    |                                                              |                   |           |                                                         |                                |
| 4                                   | GS1609-055    |                                                              |                   |           |                                                         |                                |
| 4                                   | GS1609-060    |                                                              |                   |           |                                                         |                                |
| 5                                   | PN1000-L05/5  | extension stop damper                                        | wear              | replacing | every 6 months                                          | 18 months                      |
| 6a                                  | BP1009-L050   | sliding bushing                                              | wear              | replacing | every 6 months                                          | 18 months                      |
| 7                                   | SK0191-L/AL   | cover plate, left lateral or right medial, aluminium         | wear              | replacing | every 6 months                                          | 36 months                      |
| 7                                   | SK0191-R/AL   | cover plate, left medial or right lateral, aluminium         |                   |           |                                                         |                                |
| 8                                   | SC1404-L12    | countersunk flat head screw with hexalobular socket          | wear              | replacing | every 6 months                                          | 36 months                      |
| 9                                   | SC1405-L12    | countersunk flat head screw, hexalobular socket (axle screw) |                   |           |                                                         |                                |
| System Anchors and System Side Bars |               |                                                              |                   |           |                                                         |                                |
| 10                                  | see catalogue | system anchor and system side bar                            | wear or breakage  | replacing | every 6 months                                          | if required                    |

\* depending on the assessment of the distributor of the custom-made product regarding the patient's usage behaviour